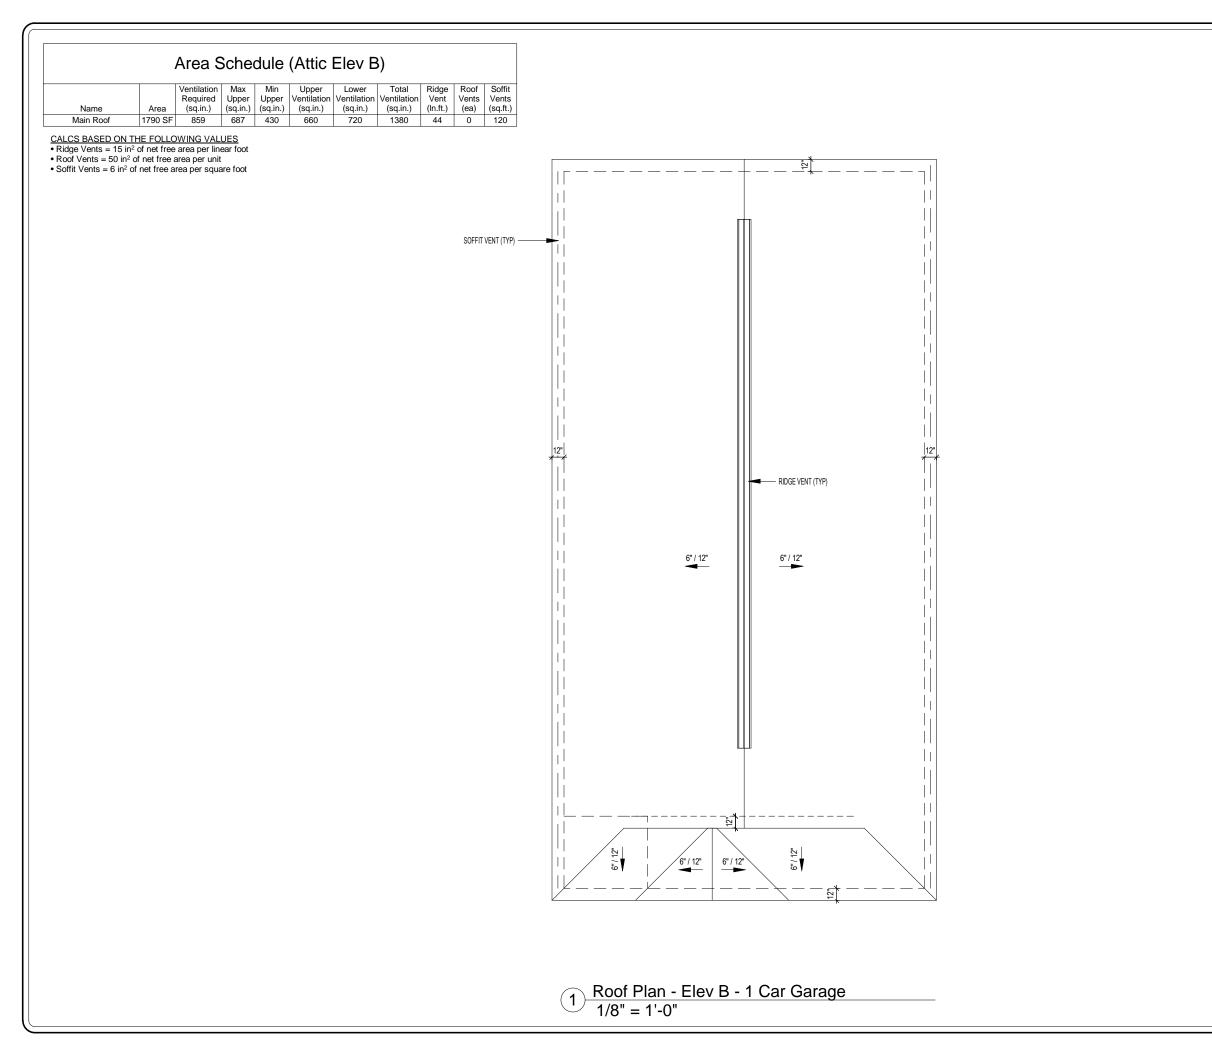

| Area Schedule<br>(Elev B 1Car) |         |  |  |
|--------------------------------|---------|--|--|
| Name                           | Area    |  |  |
| Heated                         |         |  |  |
| 1st Floor                      | 1503 SF |  |  |
|                                | 1503 SF |  |  |
| Unheated                       |         |  |  |
| Front Porch                    | 42 SF   |  |  |
| Garage                         | 245 SF  |  |  |
|                                | 287 SF  |  |  |
| Under Roof                     | 1790 SF |  |  |

POP HOMES MAKING LIFE BETTER CONTRACTOR AND BUILDER SHALL REVIEW CONTRACTOR AND BUILDER SHALL REVIEW ENTIRE PLANT TO VERIFY CONFORMANCE WITH ALL CURRENT APPLICABLE CODES IN EFFECT AT TIME OF CONSTRUCTION. BY USING THESE DRAWINGS FOR CONSTRUCTION IT IS UNDERSTOOD THAT CONFORMANCE WITH ALL APPLICABLE CODES IS THE RESPONSIBILITY OF THE BUILDER AND CONTRACTOR. Elevation B 1Car Roof Plan 1503 -Lot :# dol Con Last Revision Date: 12/2/19 Sheet #: ElevB-1Car-Pg4