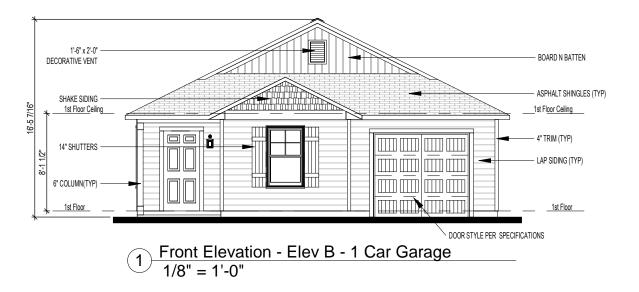

| CONTRACTOR AND BUILDER SHALL REVIEW<br>ENTRE PLAN TO VERIFY CONFORMANCE WITH<br>ALL CURRENT APPLICABLE CODES IS THE RESPONSIBILITY OF<br>THE BUILDER AND CONTRACTOR. |          |                         |
|----------------------------------------------------------------------------------------------------------------------------------------------------------------------|----------|-------------------------|
|                                                                                                                                                                      |          | Front & Rear Elevations |
| Lot #:                                                                                                                                                               |          |                         |
| Job#:                                                                                                                                                                | Address: | Community:              |
| Last Revision Date:<br>12/2/19                                                                                                                                       |          |                         |
| Sheet #:<br>ElevB-1Car-Pg1                                                                                                                                           |          |                         |