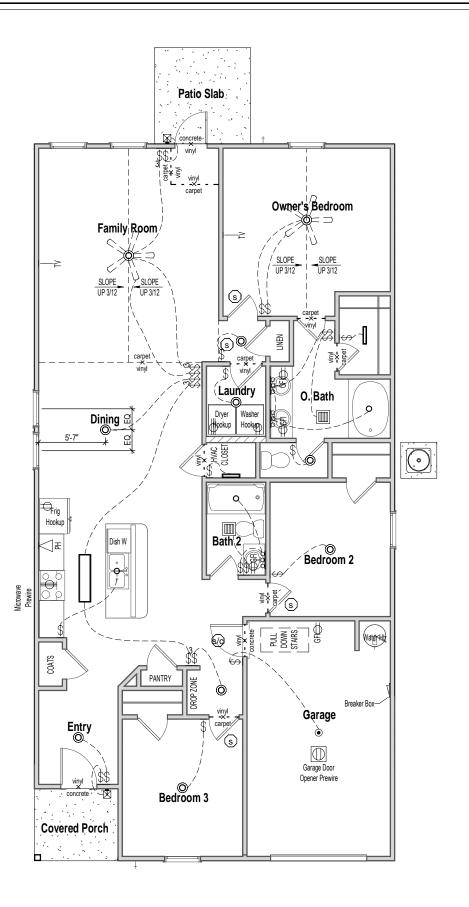

| WALL MOUNTED FIXTURES |                                                             |    | CEILING MOUN         | ITED FIXTURES |                             |                                              |                         |
|-----------------------|-------------------------------------------------------------|----|----------------------|---------------|-----------------------------|----------------------------------------------|-------------------------|
| $\square$             | OUTLET - 110V                                               |    | OUTLET - TV          | <b>P</b>      | WALL LIGHT                  | Garage Door<br>Opener Prewire<br>Garage Door | S SMOKE DETECTOR        |
| GGI                   | OUTLET - 110V<br>GROUND FAULT<br>INTERRUPTER                |    | OUTLET - PHONE       | <del></del>   | 18" LIGHT BAR               | O FLUSH MOUNT                                | S/C SMOKE DETECTOR/CO2  |
| GEI (WP)              | OUTLET - 110V<br>GROUND FAULT<br>INTERRUPTER<br>WATER PROOF | \$ | SWITCH - SINGLE POLE |               | COACH LIGHT -<br>FRONT DOOR | O SURFACE CAN LIGHT                          | BATHROOM<br>EXHAUST FAN |
|                       | OUTLET - 220V                                               | \$ | SWITCH - 3 WAY       |               | COACH LIGHT -<br>REAR DOOR  |                                              | FLUSH MOUNT             |
|                       | FLUORESCENT<br>1'X4' 2 LAMPS                                | \$ | SWITCH - 4 WAY       | ۲             | KEYLESS                     | W-FAN PREWIRE                                | W-FAN                   |

1 <u>1st Floor Electrical - Elev B - 1 Car Garage</u> 1/8" = 1'-0"

Outlets shown on the electrical layout are in addition to the outlets that shall be provided in accordance w International Residential Code Sections E3901.2 through E3901.11.

POP HOMES CONTRACTOR AND BUILDER SHALL REVIEW CONTRACTOR AND BUILDER SHALL REVIEW ENTIRE PLAN TO VERIFY CONFORMANCE WITH ALL CURRENT APPLICABLE CODES IN EFFECT AT TIME OF CONSTRUCTION. BY USING THESE DRAWINGS FOR CONSTRUCTION IT IS UNDERSTOOD THAT CONFORMANCE WITH ALL APPLICABLE CODES IS THE RESPONSIBILITY OF THE BUILDER AND CONTRACTOR. Electrical & Flooring Plan Elevation B 1Car 1503 -Lot )db # Com Last Revision Date: 12/2/19 Sheet #: ElevB-1Car-Pg5