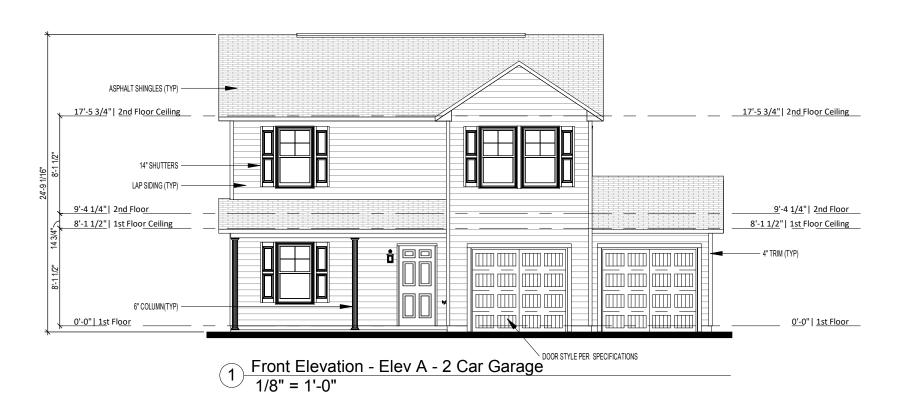

POP HOMES

MAKING LIFE BETTER

MYPOPHOMES.COM

CONTRACTOR AND BUILDER SHALL REVIEW ENTIRE PLAN TO VERIFY CONFORMANCE WITH ALL CURRENT APPLICABLE CODES IN EFFECT AT TIME OF CONSTRUCTION. BY USING THESE DRAWINGS FOR CONSTRUCTION IT IS UNDERSTOOD THAT CONFORMANCE WITH ALL APPLICABLE CODES IS THE RESPONSIBILITY OF THE BUILDER AND CONTRACTOR.

Elevation A 2Car

Front & Rear Elevations

1710 RH - 1

Lot #:

Area Schedule (Elev A 2Car)

708 SF

1002 SF 1710 SF

48 SF

428 SF 476 SF

2186 SF

Name

Unheated

Under Roof

1st Floor 2nd Floor

Front Porch

Garage