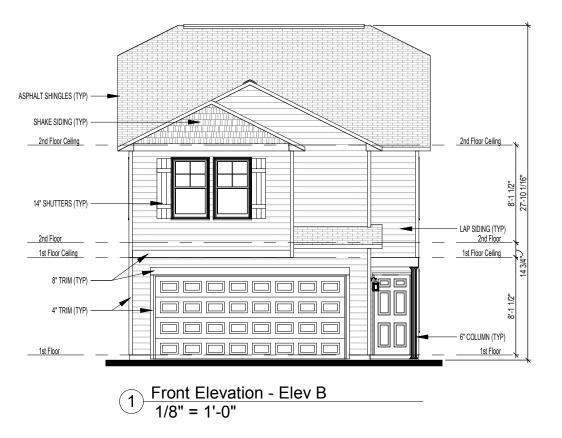

| st |
|----|
|    |

| Sheet Number | Sheet Name                 |
|--------------|----------------------------|
| ElevB-Pg1    | Front & Rear Elevations    |
| ElevB-Pg2    | Side Elevations            |
| ElevB-Pg3    | 1st Floor Plan             |
| ElevB-Pg4    | 2nd Floor Plan             |
| ElevB-Pg5    | Roof Plan                  |
| ElevB-Pg6    | Electrical & Flooring Plan |
| Pg7          | Interior Elevations        |
| Pg8          | Slab Penetrations          |

| CONTRACTOR AND BUILDER SHALL REVIEW<br>ENTIRE PLAN TO VERIFY CONFORMANCE WITH<br>ALL CURRENT APPLICABLE CODES IN EFFECT AT<br>TIME OF CONSTRUCTION. BY USING THESE<br>DRAWINGS FOR CONSTRUCTION IT IS<br>UNDERSTOOD THAT CONFORMANCE WITH ALL<br>APPLICABLE CODES IS THE RESPONSIBILITY OF<br>THE BUILDER AND CONTRACTOR. |                       |                         |  |  |
|---------------------------------------------------------------------------------------------------------------------------------------------------------------------------------------------------------------------------------------------------------------------------------------------------------------------------|-----------------------|-------------------------|--|--|
|                                                                                                                                                                                                                                                                                                                           | 2000 LM - EIEVATION B | Front & Rear Elevations |  |  |
| Lot #:                                                                                                                                                                                                                                                                                                                    |                       |                         |  |  |
| :# dol                                                                                                                                                                                                                                                                                                                    | Address:              | Community:              |  |  |
| Last Revision Date:<br>11-17-21                                                                                                                                                                                                                                                                                           |                       |                         |  |  |
| Sheet #:<br>ElevB-Pg1                                                                                                                                                                                                                                                                                                     |                       |                         |  |  |

| Area Schedule<br>(Elev B) |         |  |  |
|---------------------------|---------|--|--|
| Name                      | Area    |  |  |
| Heated                    |         |  |  |
| 1st Floor                 | 752 SF  |  |  |
| 2nd Floor                 | 1248 SF |  |  |
|                           | 2000 SF |  |  |
| Unheated                  |         |  |  |
| Front Porch               | 18 SF   |  |  |
| Garage                    | 399 SF  |  |  |
| Rear Porch                | 65 SF   |  |  |
|                           | 482 SF  |  |  |
| Under Roof                | 2482 SF |  |  |