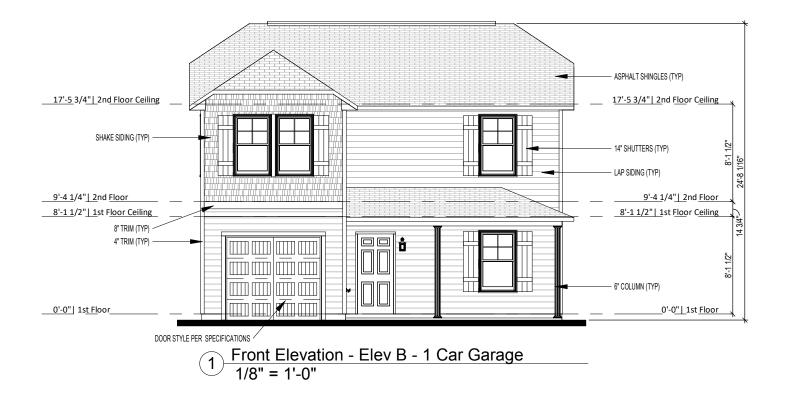

| CONTRACTOR AND BUILDER SHALL REVIEW<br>ENTIRE PLAN TO VERIFY CONFORMANCE WITH<br>ALL CURRENT APPLICABLE CODES IN FEFECT AT<br>TIME OF CONSTRUCTION IT IS<br>UNDERSTOOD THAT CONFORMANCE WITH ALL<br>APPLICABLE CODES IS THE RESPONSIBILITY OF<br>THE BUILDER AND CONTRACTOR. |                            |                         |  |
|------------------------------------------------------------------------------------------------------------------------------------------------------------------------------------------------------------------------------------------------------------------------------|----------------------------|-------------------------|--|
| 1710 LH - Elevation B 1Car                                                                                                                                                                                                                                                   |                            | Front & Rear Elevations |  |
| Lot #:                                                                                                                                                                                                                                                                       |                            |                         |  |
| :# dol                                                                                                                                                                                                                                                                       | Address:                   | Community:              |  |
| Last Revision Date:<br>11-18-21                                                                                                                                                                                                                                              |                            |                         |  |
| El                                                                                                                                                                                                                                                                           | Sheet #:<br>ElevB-1Car-Pg1 |                         |  |

| Area Schedule (Elev B<br>1Car) |         |  |  |  |
|--------------------------------|---------|--|--|--|
| Name                           | Area    |  |  |  |
| Heated                         |         |  |  |  |
| 1st Floor                      | 708 SF  |  |  |  |
| 2nd Floor                      | 1002 SF |  |  |  |
|                                | 1710 SF |  |  |  |
| Unheated                       |         |  |  |  |
| Front Porch                    | 108 SF  |  |  |  |
| Garage                         | 234 SF  |  |  |  |
|                                | 342 SF  |  |  |  |
| Under Roof                     | 2052 SF |  |  |  |