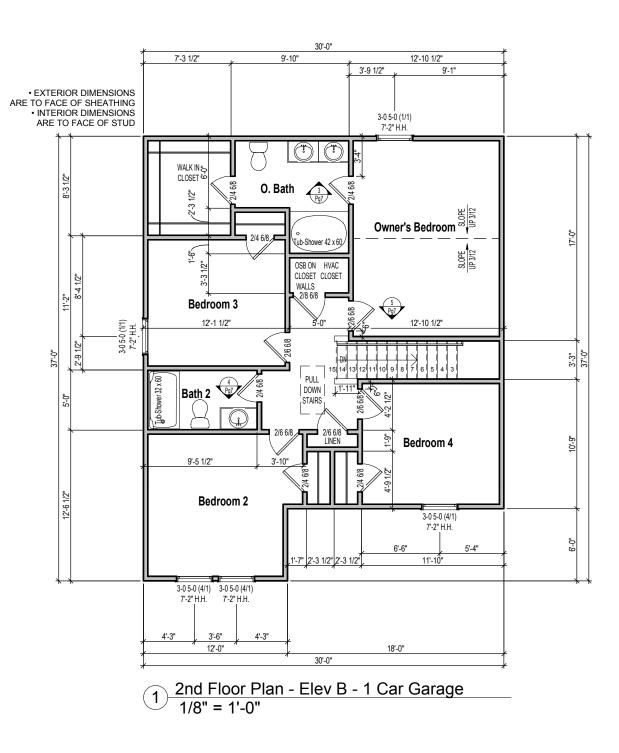

POP HOMES CONTRACTOR AND BUILDER SHALL REVIEW CONTRACTOR AND BUILDER SHALL REVIEW ENTIRE FLANT TO VERIFY CONFORMANCE WITH ALL CURRENT APPLICABLE CODES IN EFFECT AT TIME OF CONSTRUCTION. BY USING THESE DRAWINGS FOR CONSTRUCTION IT IS UNDERSTOOD THAT CONFORMANCE WITH ALL APPLICABLE CODES IS THE RESPONSIBILITY OF THE BUILDER AND CONTRACTOR. Elevation B 1Car 2nd Floor Plan 1710 LH - 1 ŧ Lot )db # Con Last Revision Date: 11-18-21 Sheet #: ElevB-1Car-Pg4

| Area Schedule (Elev B<br>1Car) |         |  |  |  |
|--------------------------------|---------|--|--|--|
| Name                           | Area    |  |  |  |
| Heated                         |         |  |  |  |
| 1st Floor                      | 708 SF  |  |  |  |
| 2nd Floor                      | 1002 SF |  |  |  |
|                                | 1710 SF |  |  |  |
| Unheated                       |         |  |  |  |
| Front Porch                    | 108 SF  |  |  |  |
| Garage                         | 234 SF  |  |  |  |
|                                | 342 SF  |  |  |  |
| Under Roof                     | 2052 SF |  |  |  |