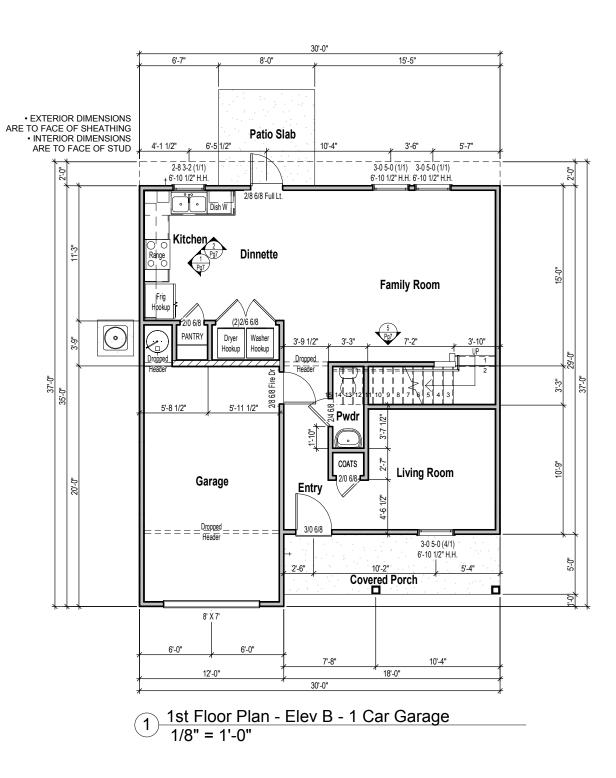

| CONTRACTOR AND BUILDER SHALL REVIEW<br>ENTIRE PLAN TO VERIFY CONFORMANCE WITH<br>ALL CURRENT APPLICABLE CODES IN THE RESPONSIBILITY OF<br>THE BUILDER AND CONTRACTOR. |                      |  |  |
|-----------------------------------------------------------------------------------------------------------------------------------------------------------------------|----------------------|--|--|
| 1710 LH - Elevation B 1Car                                                                                                                                            | 1st Floor Plan       |  |  |
| Lot #:                                                                                                                                                                |                      |  |  |
| Job #:<br>Address:                                                                                                                                                    | Community:           |  |  |
| Last Revision Date:<br>11-18-21                                                                                                                                       |                      |  |  |
|                                                                                                                                                                       | heet #:<br>-1Car-Pg3 |  |  |

| Area Schedule (Elev B<br>1Car) |         |  |  |  |
|--------------------------------|---------|--|--|--|
| Name                           | Area    |  |  |  |
| Heated                         |         |  |  |  |
| 1st Floor                      | 708 SF  |  |  |  |
| 2nd Floor                      | 1002 SF |  |  |  |
|                                | 1710 SF |  |  |  |
| Unheated                       |         |  |  |  |
| Front Porch                    | 108 SF  |  |  |  |
| Garage                         | 234 SF  |  |  |  |
|                                | 342 SF  |  |  |  |
| Under Roof                     | 2052 SF |  |  |  |