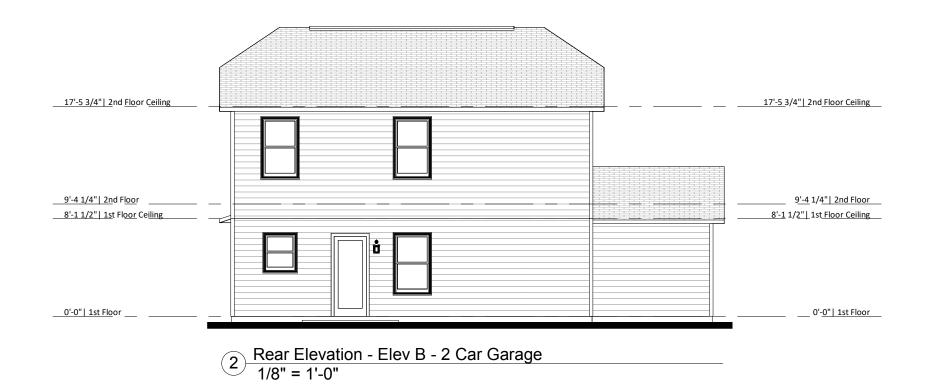

Elevation B 2Car 1508 LH -

Front & Rear Elevations

Last Revision Date: 11-17-21

| Area Schedule<br>(Elev B 2Car) |         |
|--------------------------------|---------|
| Name                           | Area    |
| Heated                         |         |
| 1st Floor                      | 595 SF  |
| 2nd Floor                      | 913 SF  |
|                                | 1508 SF |
| Unheated                       |         |
| Front Porch                    | 73 SF   |
| Garage                         | 438 SF  |
|                                | 511 SF  |
| Under Roof                     | 2019 SF |