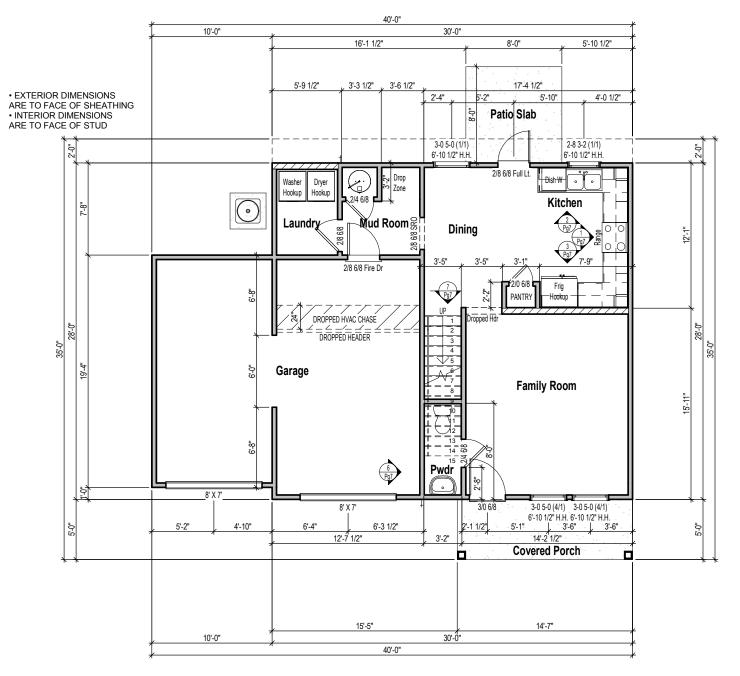

1st Floor Plan - Elev B - 2 Car Garage 1/8" = 1'-0"

POP HOMES

MAKING LIFE BETTER

AVPOPHOMES.COM

CONTRACTOR AND BUILDER SHALL REVIEW ENTIRE PLAN TO VERIFY CONFORMANCE WITH ALL CURRENT APPLICABLE CODES IN EFFECT AT TIME OF CONSTRUCTION. BY USING THESE DRAWINGS FOR CONSTRUCTION IT IS UNDERSTOOD THAT CONFORMANCE WITH ALL APPLICABLE CODES IS THE RESPONSIBILITY OF THE BUILDER AND CONTRACTOR.

9

Elevation B 2Car

1508 LH - 1

1st Floor Plan

Lot #:

Address:

Last Revision Date: 11-17-21

1 2nd Floor Plan - Elev B - 2 Car Garage 1/8" = 1'-0"