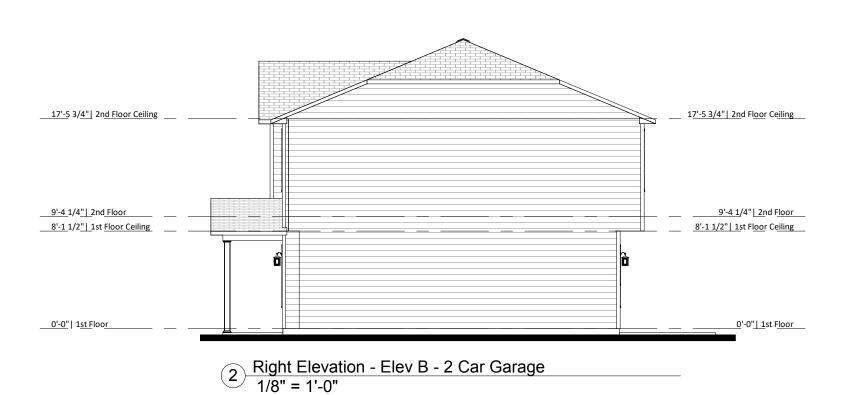

Side Elevations

1508 LH - Elevation B 2Car

Last Revision Date: 11-17-21

| TABLE R302.6 Dwelling/Garage Separation           |  |
|---------------------------------------------------|--|
| <u>Material</u>                                   |  |
| Not less than 1/2-inch gypsum board or equivalent |  |
| applied to the garage side                        |  |
| Not less than 5/8 -inch Type X gypsum board       |  |
| or equivalent                                     |  |
| Not less than 1/2-inch gypsum board               |  |
| or equivalent                                     |  |
|                                                   |  |