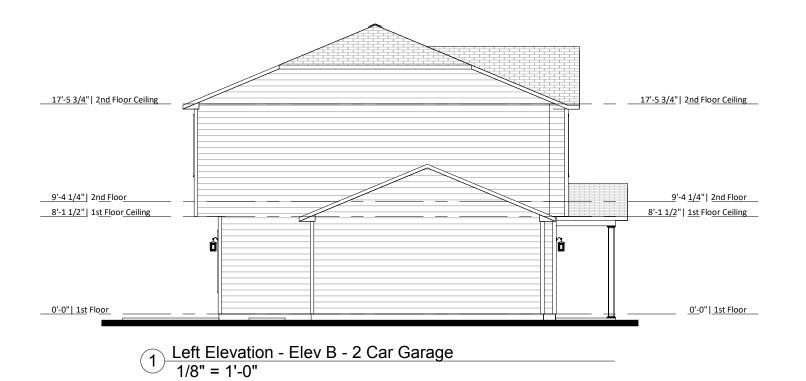

Side Elevations

1508 LH - Elevation B 2Car

Last Revision Date: 11-17-21

| TABLE R302.6 Dwelling/Garage Separation           |  |
|---------------------------------------------------|--|
| <u>Material</u>                                   |  |
| Not less than 1/2-inch gypsum board or equivalent |  |
| applied to the garage side                        |  |
| Not less than 5/8 -inch Type X gypsum board       |  |
| or equivalent                                     |  |
| Not less than 1/2-inch gypsum board               |  |
| or equivalent                                     |  |
|                                                   |  |