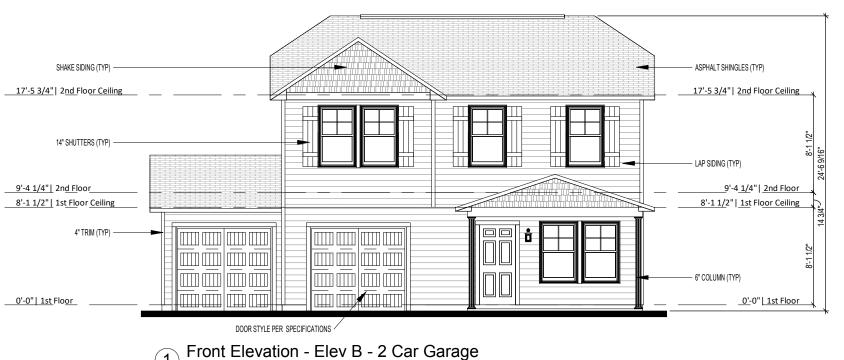

1/8" = 1'-0"

Elevation B 2 Car - Sheet List

CONTRACTOR AND BUILDER SHALL REVIEW ENTIRE PLAN TO VERIFY CONFORMANCE WITH ALL CURRENT APPLICABLE CODES IN EFFECT AT TIME OF CONSTRUCTION. BY USING THESE DRAWINGS FOR CONSTRUCTION IT IS UNDERSTOOD THAT CONFORMANCE WITH ALL APPLICABLE CODES IS THE RESPONSIBILITY OF THE BUILDER AND CONTRACTOR.

Elevation B 2Car 1508 LH -

Front & Rear Elevations

Last Revision Date: 11-17-21

| Area Schedule<br>(Elev B 2Car) |         |
|--------------------------------|---------|
| Name                           | Area    |
| Heated                         |         |
| 1st Floor                      | 595 SF  |
| 2nd Floor                      | 913 SF  |
|                                | 1508 SF |
| Unheated                       |         |
| Front Porch                    | 73 SF   |
| Garage                         | 438 SF  |
|                                | 511 SF  |
| Under Roof                     | 2019 SF |