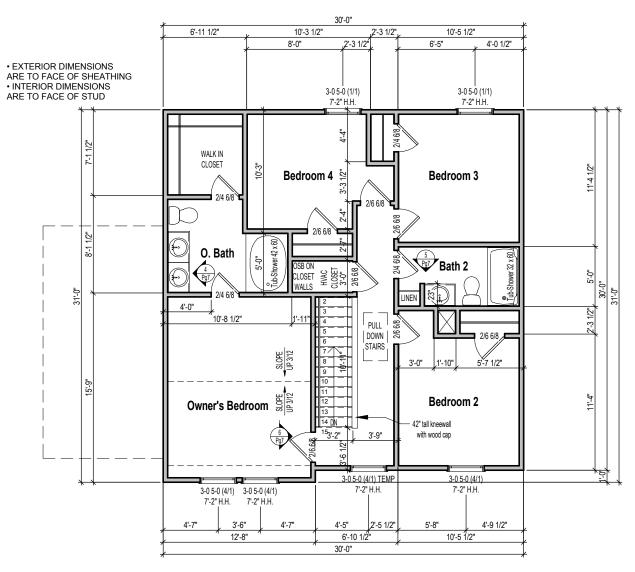

9

Elevation B 2Car

1508 LH - 1

1st Floor Plan

Lot #:

Address:

Last Revision Date: 11-17-21

1 2nd Floor Plan - Elev B - 2 Car Garage 1/8" = 1'-0"

> 1508 LH - Elevation B 2Car 2nd Floor Plan

Last Revision Date: 11-17-21