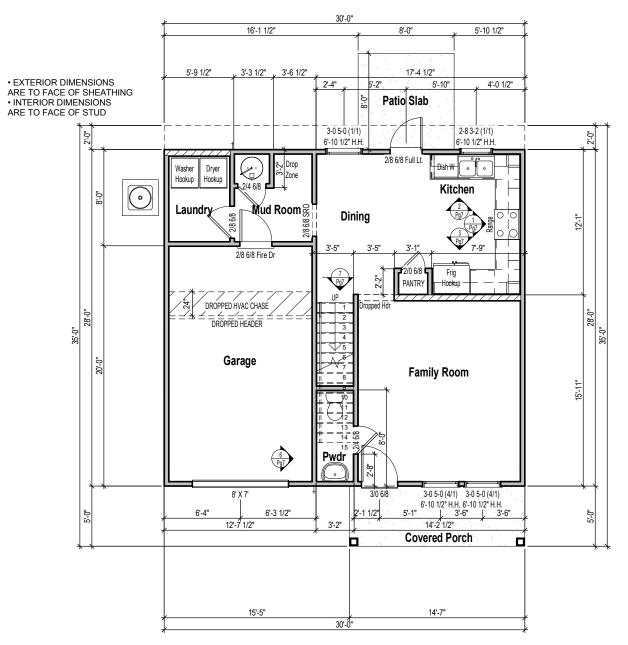

1st Floor Plan - Elev B - 1 Car Garage 1/8" = 1'-0" POP HOMES

MAKING LIFE BETTER

MYPOPHOMES.COM

CONTRACTOR AND BUILDER SHALL REVIEW ENTIRE PLAN TO VERIFY CONFORMANCE WITH ALL CURRENT APPLICABLE CODES IN EFFECT AT TIME OF CONSTRUCTION. BY USING THESE DRAWINGS FOR CONSTRUCTION IT IS UNDERSTOOD THAT CONFORMANCE WITH ALL APPLICABLE CODES IS THE RESPONSIBILITY OF THE BUILDER AND CONTRACTOR.

1st Floor Plan

1508 LH - Elevation B 1Car

Lot #:

Address:

Last Revision Date: 11-17-21

Sheet #: ElevB-1Car-Pg3

2nd Floor Plan - Elev B - 1 Car Garage
1/8" = 1'-0"

CONTRACTOR AND BUILDER SHALL REVIEW ENTIRE PLAN TO VERIFY CONFORMANCE WITH ALL CURRENT APPLICABLE CODES IN EFFECT AT TIME OF CONSTRUCTION. BY USING THESE DRAWINGS FOR CONSTRUCTION IT IS UNDERSTOOD THAT CONFORMANCE WITH ALL APPLICABLE CODES IS THE RESPONSIBILITY OF THE BUILDER AND CONTRACTOR.