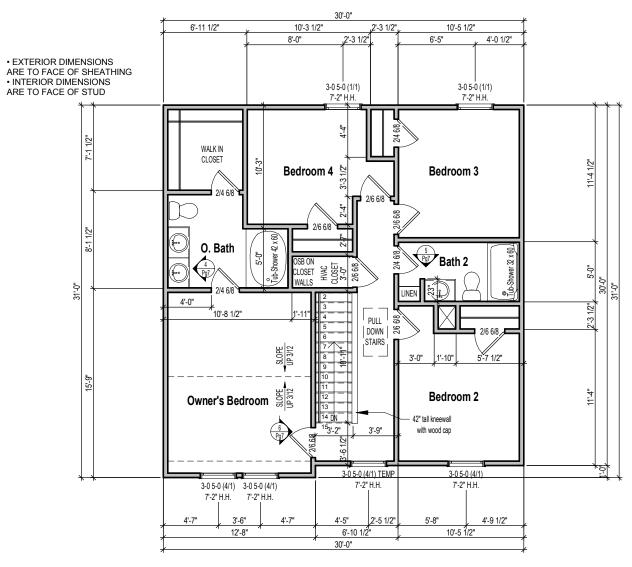

1st Floor Plan

1508 LH - Elevation B 1Car

Lot #:

Address:

Last Revision Date: 11-17-21

Sheet #: ElevB-1Car-Pg3

2nd Floor Plan - Elev B - 1 Car Garage
1/8" = 1'-0"

CONTRACTOR AND BUILDER SHALL REVIEW ENTIRE PLAN TO VERIFY CONFORMANCE WITH ALL CURRENT APPLICABLE CODES IN EFFECT AT TIME OF CONSTRUCTION. BY USING THESE DRAWINGS FOR CONSTRUCTION IT IS UNDERSTOOD THAT CONFORMANCE WITH ALL APPLICABLE CODES IS THE RESPONSIBILITY OF THE BUILDER AND CONTRACTOR.

Elevation B 1Car

2nd Floor Plan

Lot #:

1508 LH - 1

Address:

Last Revision Date: 11-17-21

Sheet #: ElevB-1Car-Pg4