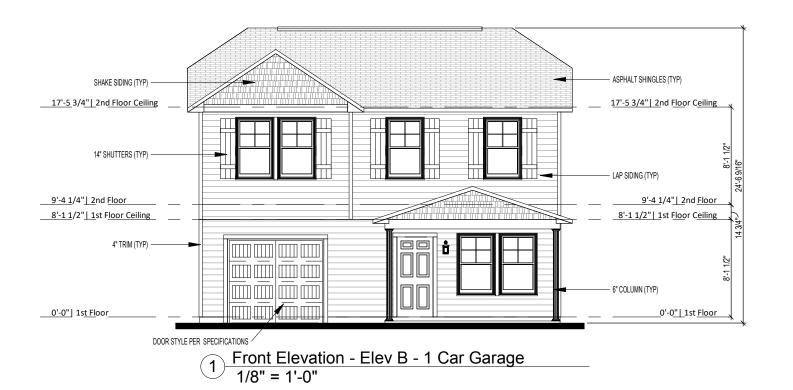

Elevation B 1Car

Front & Rear Elevations

1508 LH - 1

.

Area Schedule (Elev B 1Car)

Area

595 SF

913 SF

1508 SF

73 SF

245 SF 318 SF

1826 SF

Name

Unheated

Under Roof

1st Floor

2nd Floor

Front Porch

Garage

Job #: Address:

Last Revision Date: 11-17-21

Sheet #: ElevB-1Car-Pg1

| TABLE R302.6 Dwelling/Garage Separation                                                       |                                                                           |  |
|-----------------------------------------------------------------------------------------------|---------------------------------------------------------------------------|--|
| <u>Separation</u>                                                                             | <u>Material</u>                                                           |  |
| From the residence and attics                                                                 | Not less than ½-inch gypsum board or equivalen applied to the garage side |  |
| From all habitable rooms above the garage                                                     | Not less than 58 -inch Type X gypsum board<br>or equivalent               |  |
| Structure(s) supporting floor-ceiling assemblies used for separation required by this section | Not less than ½-inch gypsum board<br>or equivalent                        |  |