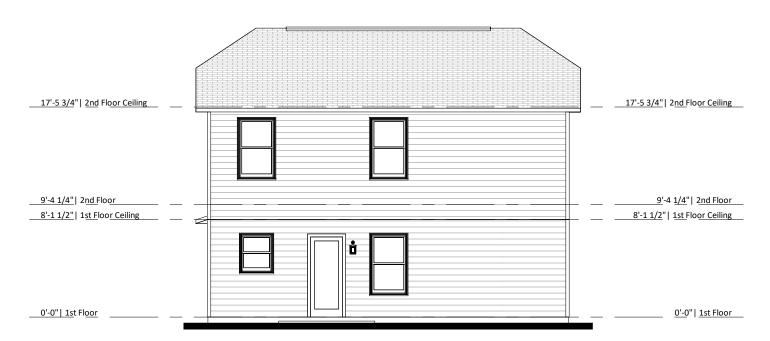

2 Rear Elevation - Elev B - 1 Car Garage 1/8" = 1'-0"

## Elevation B 1 Car - Sheet List

| Sheet Number   | Sheet Name                 |
|----------------|----------------------------|
| ElevB-1Car-Pg1 | Front & Rear Elevations    |
| ElevB-1Car-Pg2 | Side Elevations            |
| ElevB-1Car-Pg3 | 1st Floor Plan             |
| ElevB-1Car-Pg4 | 2nd Floor Plan             |
| ElevB-1Car-Pg5 | Roof Plan                  |
| ElevB-1Car-Pg6 | Electrical & Flooring Plan |
| Pg7            | Interior Elevations        |
| Pg8            | Slab Penetrations          |
|                |                            |



CONTRACTOR AND BUILDER SHALL REVIEW ENTIRE PLAN TO VERIFY CONFORMANCE WITH ALL CURRENT APPLICABLE CODES IN EFFECT AT TIME OF CONSTRUCTION. BY USING THESE DRAWINGS FOR CONSTRUCTI