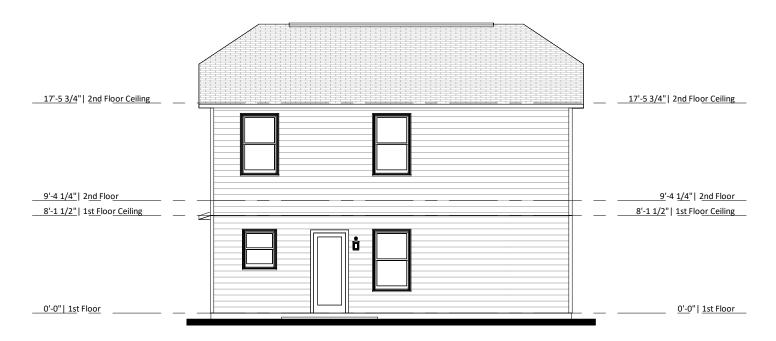

2 Rear Elevation - Elev B - 1 Car Garage 1/8" = 1'-0"

## Elevation B 1 Car - Sheet List

| Sheet Number   | Sheet Name                 |
|----------------|----------------------------|
| ElevB-1Car-Pg1 | Front & Rear Elevations    |
| ElevB-1Car-Pg2 | Side Elevations            |
| ElevB-1Car-Pg3 | 1st Floor Plan             |
| ElevB-1Car-Pg4 | 2nd Floor Plan             |
| ElevB-1Car-Pg5 | Roof Plan                  |
| ElevB-1Car-Pg6 | Electrical & Flooring Plan |
| Pg7            | Interior Elevations        |
| Pg8            | Slab Penetrations          |
|                |                            |



CONTRACTOR AND BUILDER SHALL REVIEW CONTRACTOR AND BUILDER SHALL REVIEW ENTIRE PLAN TO VERIFY CONFORMANCE WITH ALL CURRENT APPLICABLE CODES IN EFFECT AT TIME OF CONSTRUCTION. BY