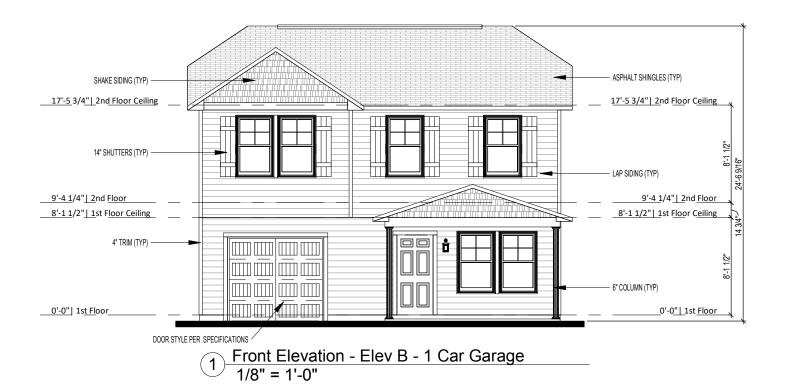

Elevation B 1Car

Front & Rear Elevations 1508 LH - 1

Last Revision Date: 11-17-21

> Sheet #: ElevB-1Car-Pg1

Area Schedule (Elev B 1Car) Name Area 1st Floor 595 SF 2nd Floor 913 SF 1508 SF Unheated 73 SF Front Porch Garage 245 SF 318 SF Under Roof 1826 SF