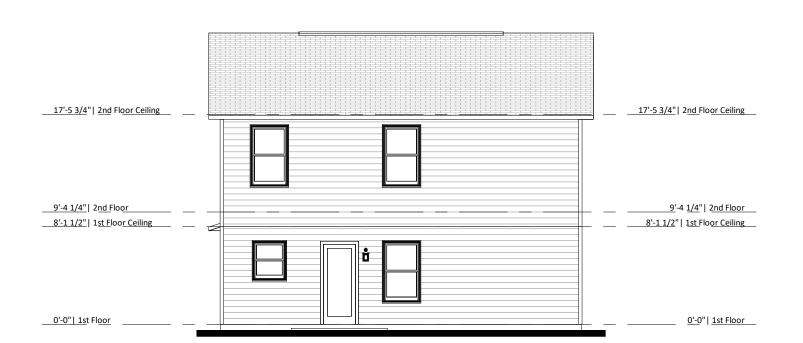

Rear Elevation - Elev A - 1 Car Garage
1/8" = 1'-0"

| Elevation A 1 Car - Sheet List |                            |
|--------------------------------|----------------------------|
| Sheet Number                   | Sheet Name                 |
| ElevA-1Car-Pg1                 | Front & Rear Elevations    |
| ElevA-1Car-Pg2                 | Side Elevations            |
| ElevA-1Car-Pg3                 | 1st Floor Plan             |
| ElevA-1Car-Pg4                 | 2nd Floor Plan             |
| ElevA-1Car-Pg5                 | Roof Plan                  |
| ElevA-1Car-Pg6                 | Electrical & Flooring Plan |
| Pg7                            | Interior Elevations        |

Elevation A 1Car

Front & Rear Elevations

1508 LH - 1

Lot #:

Area Schedule (Elev A 1Car)

Area

595 SF

913 SF 1508 SF