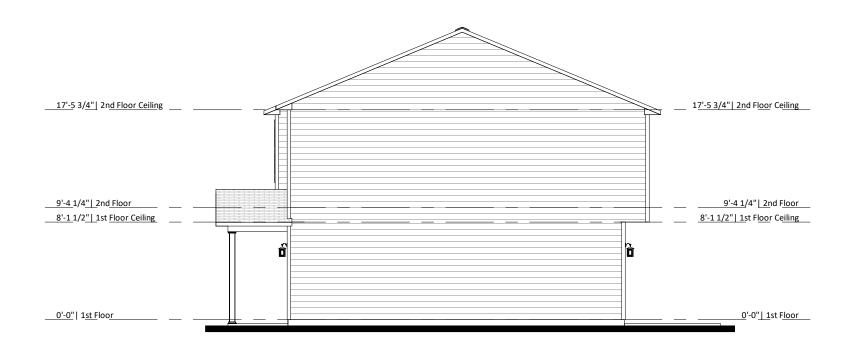

Last Revision Date: 11-17-21

Sheet #: ElevA-1Car-Pg1

2 Right Elevation - Elev A - 1 Car Garage 1/8" = 1'-0"

POP HOMES
MAKING LIFE BETTER

CONTRACTOR AND BUILDER SHALL REVIEW CONTRACTOR AND BUILDER SHALL REVIEW ENTIRE PLAN TO VERIFY CONFORMANCE WITH ALL CURRENT APPLICABLE CODES IN EFFECT AT TIME OF CONSTRUCTION. BY USING THESE DRAWINGS FOR CONSTRUCTION IT IS UNDERSTOOD THAT CONFORMANCE WITH ALL APPLICABLE CODES IS THE RESPONSIBILITY OF THE BUILDER AND CONTRACTOR.

Side Elevations

1508 LH - Elevation A 1Car

Last Revision Date: 11-17-21

Sheet #: ElevA-1Car-Pg2