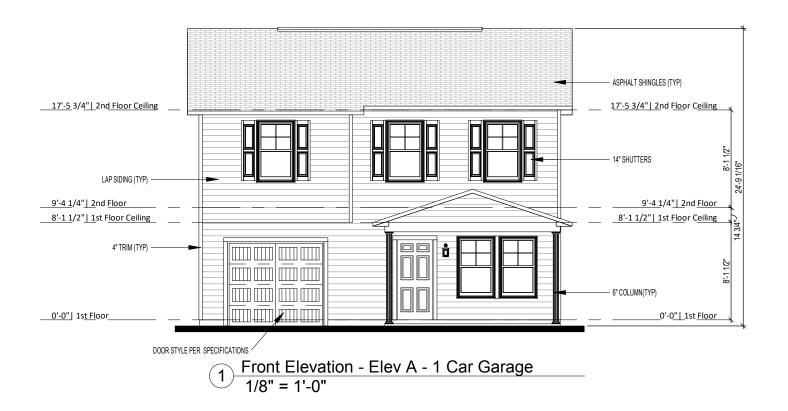

Elevation A 1Car

Front & Rear Elevations

1508 LH - 1

Lot #:

Area Schedule (Elev A 1Car)

Area

595 SF

913 SF 1508 SF

73 SF

245 SF 318 SF 1826 SF

Name

Unheated

1st Floor 2nd Floor

Front Porch

Garage

ddress:

Last Revision Date: 11-17-21

Sheet #: ElevA-1Car-Pg1

2 Right Elevation - Elev A - 1 Car Garage 1/8" = 1'-0"

POP HOMES
MAKING LIFE BETTER

CONTRACTOR AND BUILDER SHALL REVIEW CONTRACTOR AND BUILDER SHALL REVIEW ENTIRE PLAN TO VERIFY CONFORMANCE WITH ALL CURRENT APPLICABLE CODES IN EFFECT AT TIME OF CONSTRUCTION. BY USING THESE DRAWINGS FOR CONSTRUCTION IT IS UNDERSTOOD THAT CONFORMANCE WITH ALL APPLICABLE CODES IS THE RESPONSIBILITY OF THE BUILDER AND CONTRACTOR.