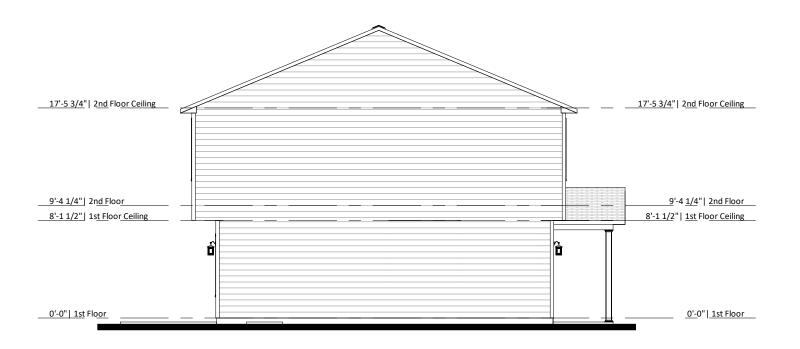

Last Revision Date: 11-17-21

Sheet #: ElevA-1Car-Pg1

2 Right Elevation - Elev A - 1 Car Garage 1/8" = 1'-0"

POP HOMES
MAKING LIFE BETTER

CONTRACTOR AND BUILDER SHALL REVIEW CONTRACTOR AND BUILDER SHALL REVIEW ENTIRE PLAN TO VERIFY CONFORMANCE WITH ALL CURRENT APPLICABLE CODES IN EFFECT AT TIME OF CONSTRUCTION. BY USING THESE DRAWINGS FOR CONSTRUCTION IT IS UNDERSTOOD THAT CONFORMANCE WITH ALL APPLICABLE CODES IS THE RESPONSIBILITY OF THE BUILDER AND CONTRACTOR.

Side Elevations

1508 LH - Elevation A 1Car

Last Revision Date: 11-17-21

Sheet #: ElevA-1Car-Pg2