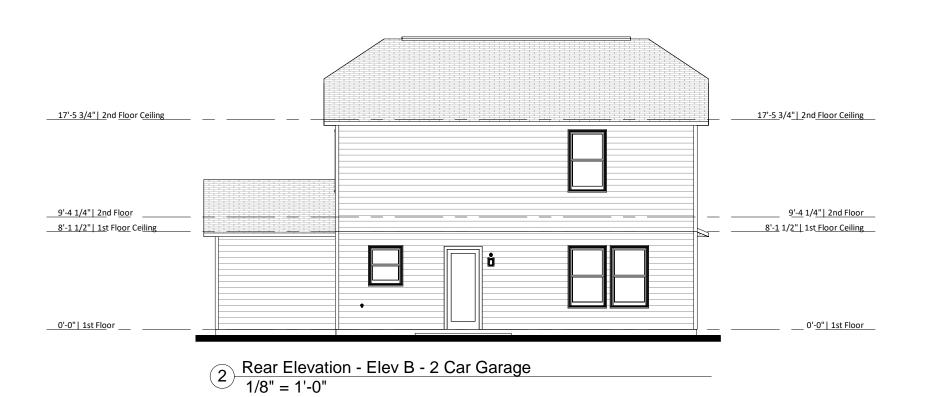

1710 - Elevation B 2Car

ד/ דח - בובאמנוסוו נ

Front & Rear Elevations

ot #:

Address:

Last Revision Date:

11/4/19

| Area Schedule<br>(Elev B 2Car) |         |  |  |  |  |
|--------------------------------|---------|--|--|--|--|
| Name                           | Area    |  |  |  |  |
| Heated                         |         |  |  |  |  |
| 1st Floor                      | 708 SF  |  |  |  |  |
| 2nd Floor                      | 1002 SF |  |  |  |  |
|                                | 1710 SF |  |  |  |  |
| Unheated                       |         |  |  |  |  |
| Front Porch                    | 108 SF  |  |  |  |  |
| Garage                         | 428 SF  |  |  |  |  |
|                                | 536 SF  |  |  |  |  |
| Under Roof                     | 2246 SF |  |  |  |  |