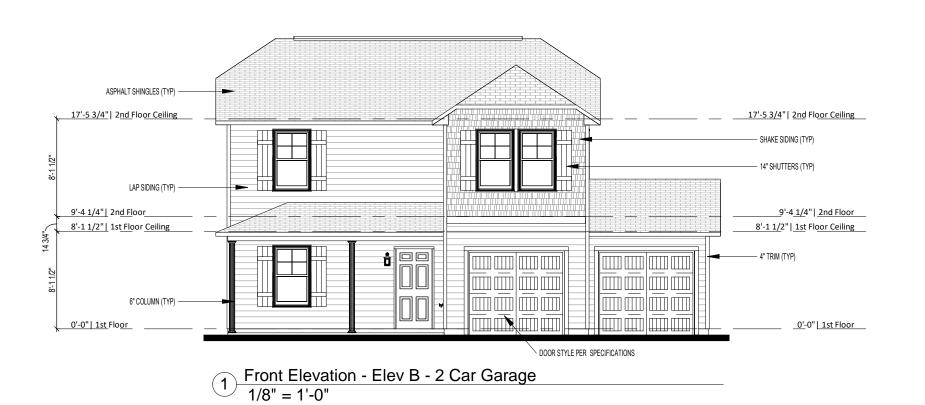

1710 - Elevation B 2Car

ד/ דח - בובאמנוסוו נ

Front & Rear Elevations

ot #:

Address:

Last Revision Date:

11/4/19

| Area Schedule<br>(Elev B 2Car) |         |  |  |  |  |
|--------------------------------|---------|--|--|--|--|
| Name                           | Area    |  |  |  |  |
| Heated                         |         |  |  |  |  |
| 1st Floor                      | 708 SF  |  |  |  |  |
| 2nd Floor                      | 1002 SF |  |  |  |  |
|                                | 1710 SF |  |  |  |  |
| Unheated                       |         |  |  |  |  |
| Front Porch                    | 108 SF  |  |  |  |  |
| Garage                         | 428 SF  |  |  |  |  |
|                                | 536 SF  |  |  |  |  |
| Under Roof                     | 2246 SF |  |  |  |  |