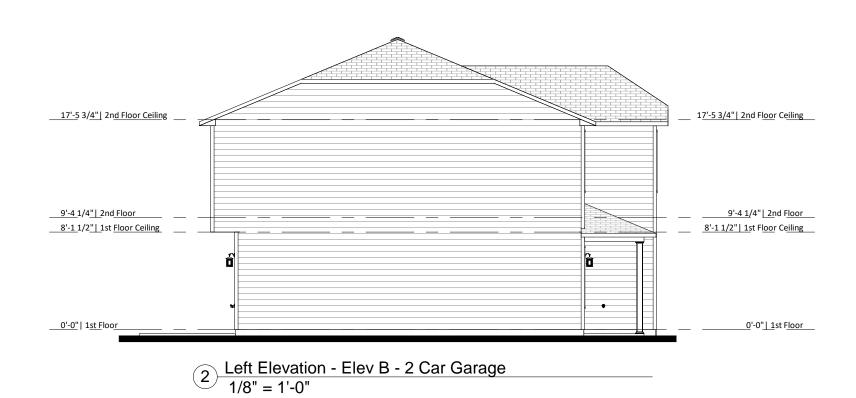

1710 - Elevation B 2Car

Side Elevations

Lot #:

Address:

Last Revision Date: 11/4/19

| TABLE R302.6 Dwelling/Garage Separation          |                                                  |  |
|--------------------------------------------------|--------------------------------------------------|--|
| <u>Separation</u>                                | <u>Material</u>                                  |  |
| From the residence and attics                    | Not less than 1/2-inch gypsum board or equivalen |  |
|                                                  | applied to the garage side                       |  |
| From all habitable rooms above the garage        | Not less than 5/8 -inch Type X gypsum board      |  |
|                                                  | or equivalent                                    |  |
| Structure(s) supporting floor-ceiling assemblies | Not less than 1/2-inch gypsum board              |  |
| used for separation required by this section     | or equivalent                                    |  |