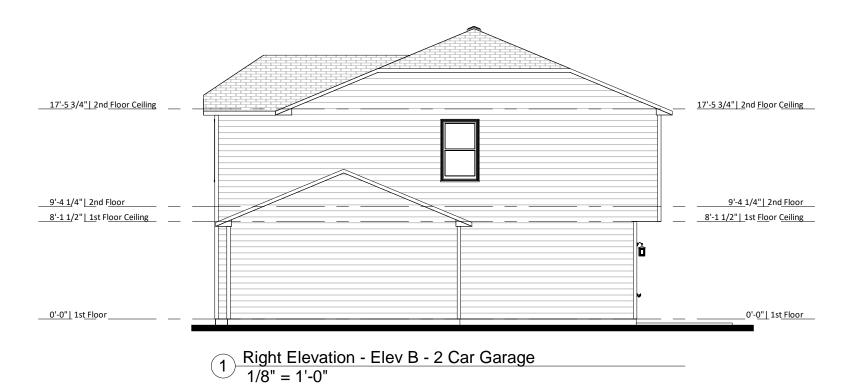

1710 - Elevation B 2Car

Side Elevations

Lot #:

Address:

Last Revision Date: 11/4/19

| TABLE R302.6 Dwelling/Garage Separation          |                                                  |  |
|--------------------------------------------------|--------------------------------------------------|--|
| <u>Separation</u>                                | <u>Material</u>                                  |  |
| From the residence and attics                    | Not less than 1/2-inch gypsum board or equivalen |  |
|                                                  | applied to the garage side                       |  |
| From all habitable rooms above the garage        | Not less than 5/8 -inch Type X gypsum board      |  |
|                                                  | or equivalent                                    |  |
| Structure(s) supporting floor-ceiling assemblies | Not less than 1/2-inch gypsum board              |  |
| used for separation required by this section     | or equivalent                                    |  |