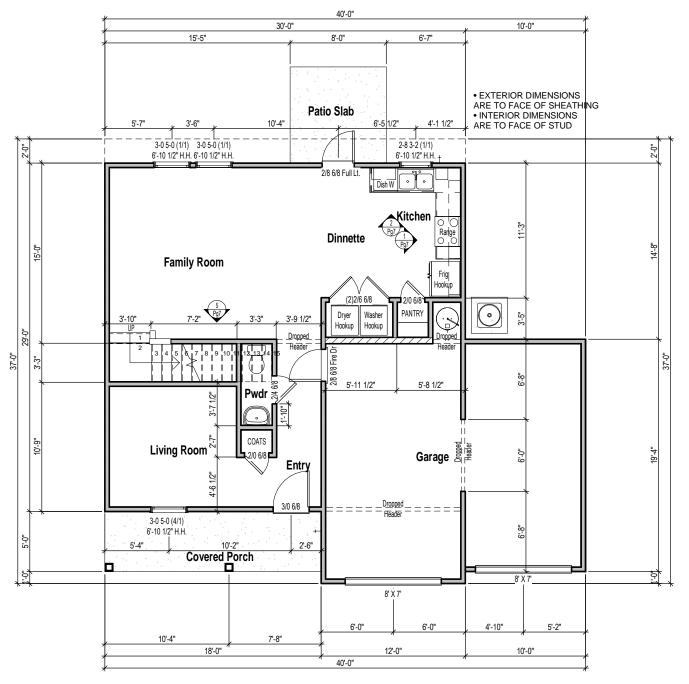

1st Floor Plan - Elev B - 2 Car Garage 1/8" = 1'-0"

POP HOMES

MAKING LIFE BETTER

APPOPHOMES.COM

CONTRACTOR AND BUILDER SHALL REVIEW ENTIRE PLAN TO VERIFY CONFORMANCE WITH ALL CURRENT APPLICABLE CODES IN EFFECT AT TIME OF CONSTRUCTION. BY USING THESE DRAWINGS FOR CONSTRUCTION IT IS UNDERSTOOD THAT CONFORMANCE WITH ALL APPLICABLE CODES IS THE RESPONSIBILITY OF THE BUILDER AND CONTRACTOR.

7

1st Floor Plan

1710 - Elevation B 2Car

. FOI #

Address:

Last Revision Date: 11/4/19

POP HOMES

MAKING LIFE BETTER