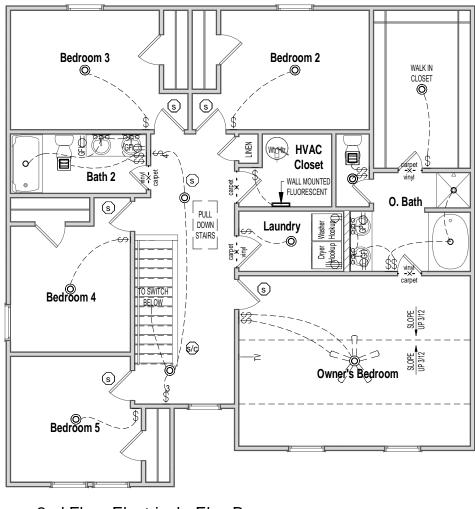

Outlets shown on the electrical layout are in addition to the outlets that shall be provided in accordance with International Residential Code Sections E3901.2 through E3901.11.

 $(2) \frac{2 \text{nd Floor Electrical - Elev B}}{1/8" = 1'-0"}$ 