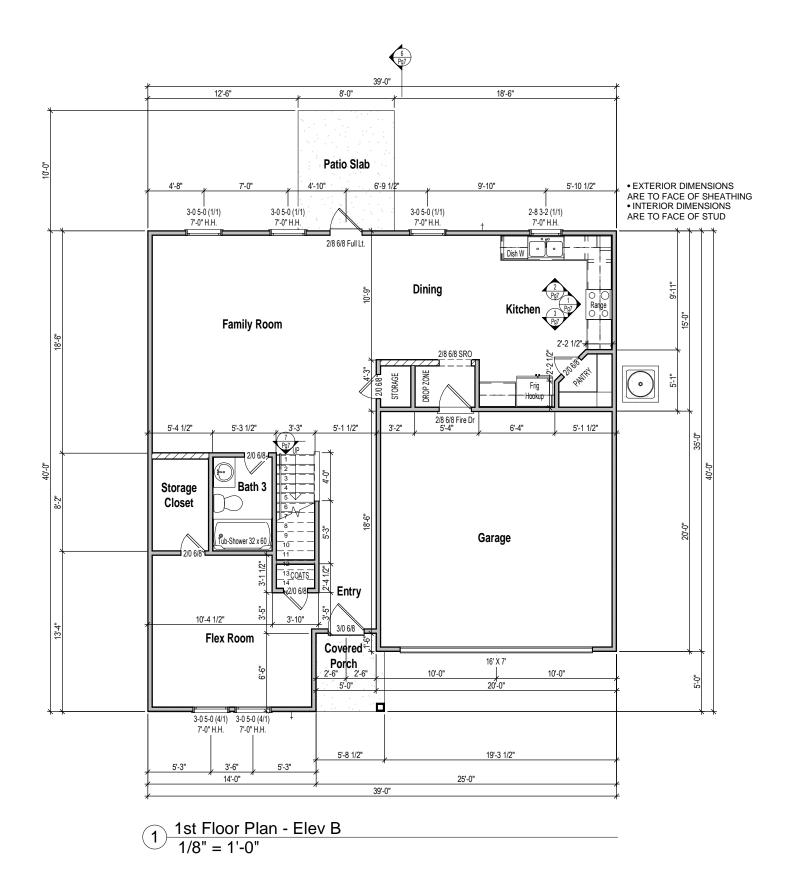

| Separation   From the residence and attics   From all habitable rooms above the garage   Structure(s) supporting floor-ceiling assemblies   used for separation required by this section | ngl/Garage Separation<br><u>Material</u><br>Not less than ½-inch gypsum board or equivalent<br>applied to the garage side<br>Not less than 56-inch Type X gypsum board<br>or equivalent<br>Not less than ½-inch gypsum board<br>or equivalent<br>Wall Stud Size<br>= 2x4<br>= 2x6 | ALL CURRENT APPLICA<br>TIME OF CONSTRUCTION<br>DRAWINGS FOR CONS<br>UNDERSTOOD THAT C | Y CONFORMANCE WITH<br>BLE CODES IN EFFECT AT<br>DN. BY USING THESE<br>TRUCTION IT IS<br>ONFORMANCE WITH ALL<br>THE RESPONSIBILITY OF |  |
|------------------------------------------------------------------------------------------------------------------------------------------------------------------------------------------|-----------------------------------------------------------------------------------------------------------------------------------------------------------------------------------------------------------------------------------------------------------------------------------|---------------------------------------------------------------------------------------|--------------------------------------------------------------------------------------------------------------------------------------|--|
|                                                                                                                                                                                          |                                                                                                                                                                                                                                                                                   | 2502 RH - Elevation B                                                                 | 1st Floor Plan                                                                                                                       |  |
|                                                                                                                                                                                          |                                                                                                                                                                                                                                                                                   | 8-2                                                                                   | sion Date:<br>5-21<br>eet #:<br>B-Pg3                                                                                                |  |