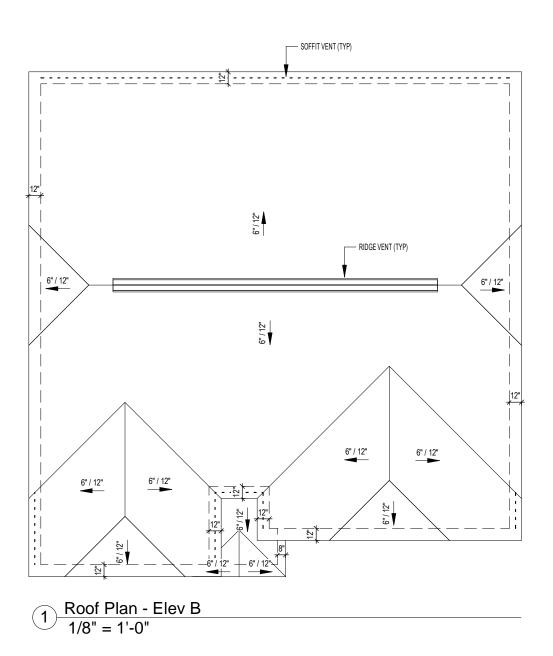

## Area Schedule (Attic Elev B)

|           |         | Ventilation | Max      | Min      | Upper       | Lower       | Total       | Ridge    | Roof  | Soffit   |
|-----------|---------|-------------|----------|----------|-------------|-------------|-------------|----------|-------|----------|
|           |         | Required    | Upper    | Upper    | Ventilation | Ventilation | Ventilation | Vent     | Vents | Vents    |
| Name      | Area    | (sq.in.)    | (sq.in.) | (sq.in.) | (sq.in.)    | (sq.in.)    | (sq.in.)    | (ln.ft.) | (ea)  | (sq.ft.) |
| Main Roof | 1468 SF | 704         | 564      | 352      | 405         | 366         | 771         | 27       | 0     | 61       |

POP HOMES MAKING LIFE BETTER CONTRACTOR AND BUILDER SHALL REVIEW ENTIRE PLAN TO VERIFY CONFORMANCE WITH ALL CURRENT APPLICABLE CODES IN EFFECT AT TIME OF CONSTRUCTION. BY USING THESE DRAWINGS FOR CONSTRUCTION IT IS UNDERSTOOD THAT CONFORMANCE WITH ALL APPLICABLE CODES IS THE RESPONSIBILITY OF THE BUILDER AND CONTRACTOR. 2502 RH - Elevation B Roof Plan Lot )db # Com Last Revision Date: 8-25-21 Sheet #: ElevB-Pg5