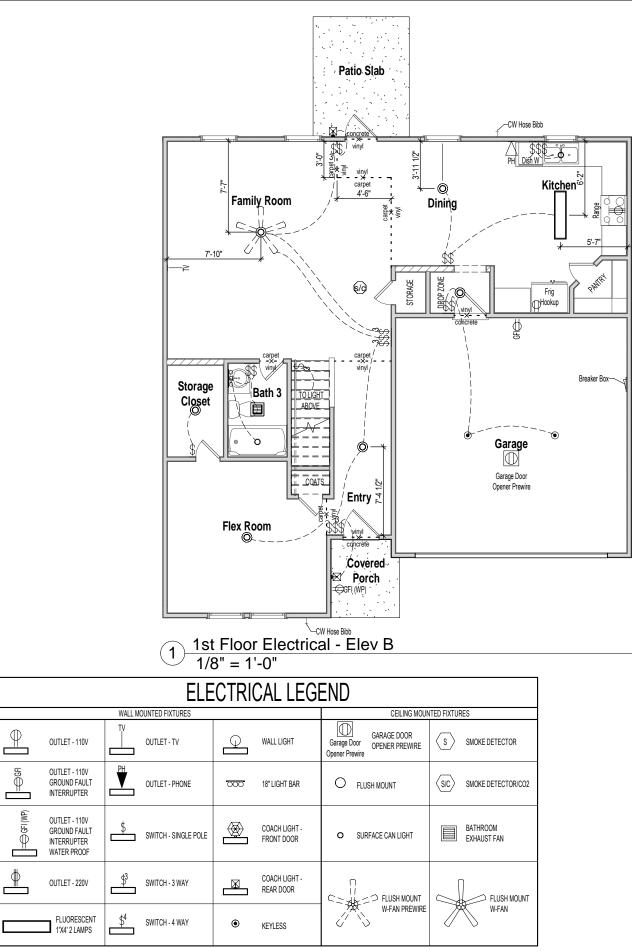

Outlets shown on the electrical layout are in addition to the outlets that shall be provided in accordance with International Residential Code Sections E3901.2 through E3901.11.

 $(2) \frac{2 \text{nd Floor Electrical - Elev B}}{1/8" = 1'-0"}$ 