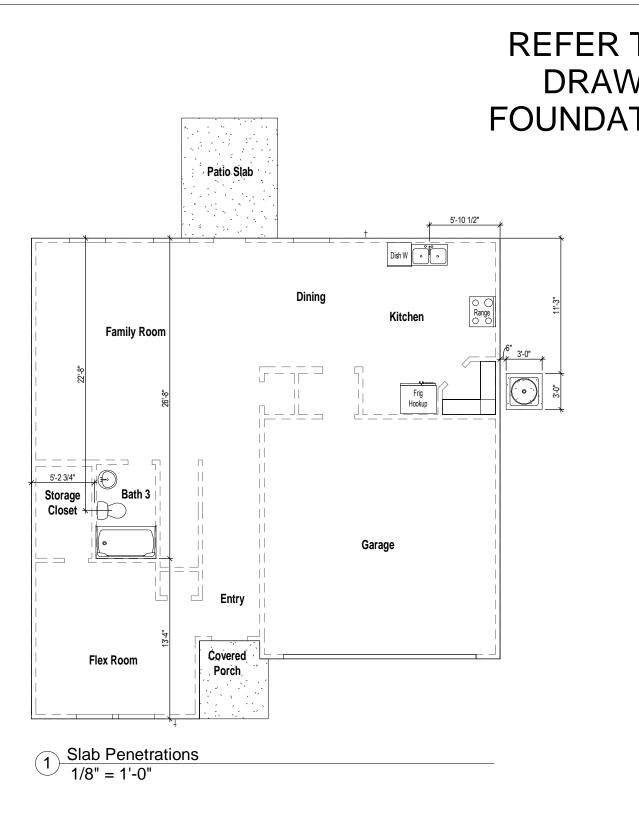

## REFER TO STRUCTURAL DRAWINGS FOR ALL FOUNDATION DIMENSIONS

| CONTRACTOR AND BUILDER SHALL REVIEWE<br>BUILDER SHALL REVIEWE<br>ENTIRE PLAN TO VERIFY CONFORMANCE WITH<br>ALL CURRENT APPLICABLE CODES IN EFFECT AT<br>TIME OF CONSTRUCTION. BY USING THESE<br>DRAWINGS FOR CONSTRUCTION IT IS<br>UNDERSTOOD THAT CONFORMANCE WITH ALL<br>APPLICABLE CODES IS THE RESPONSIBILITY OF<br>THE BUILDER AND CONTRACTOR. |          |                   |  |  |  |
|-----------------------------------------------------------------------------------------------------------------------------------------------------------------------------------------------------------------------------------------------------------------------------------------------------------------------------------------------------|----------|-------------------|--|--|--|
| 2502 RH - Elevation A & B                                                                                                                                                                                                                                                                                                                           |          | Slab Penetrations |  |  |  |
| Lot #:                                                                                                                                                                                                                                                                                                                                              |          |                   |  |  |  |
| :# dol                                                                                                                                                                                                                                                                                                                                              | Address: | Community:        |  |  |  |
| Last Revision Date:<br>8-25-21                                                                                                                                                                                                                                                                                                                      |          |                   |  |  |  |
| Sheet #:<br>Pg8                                                                                                                                                                                                                                                                                                                                     |          |                   |  |  |  |