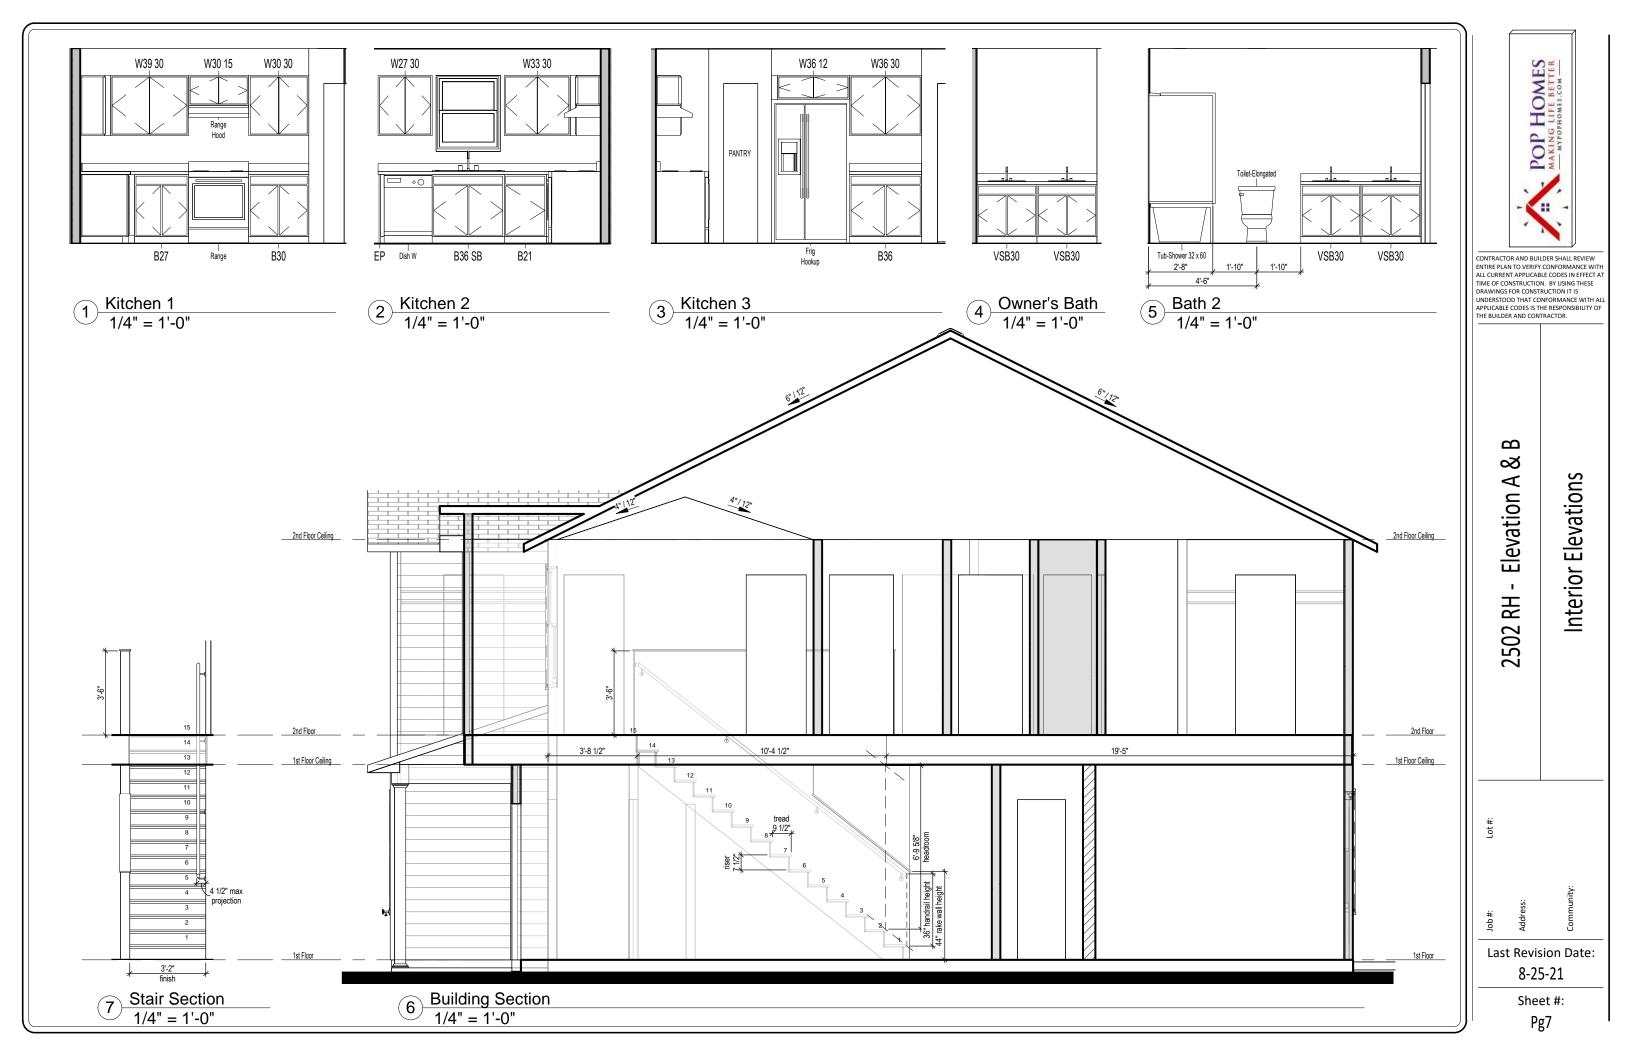

| Separation   From the residence and attics   From all habitable rooms above the garage   Structure(s) supporting floor-ceiling assemblies   used for separation required by this section | ngl/Garage Separation<br><u>Material</u><br>Not less than ½-inch gypsum board or equivalent<br>applied to the garage side<br>Not less than 56-inch Type X gypsum board<br>or equivalent<br>Not less than ½-inch gypsum board<br>or equivalent<br>Wall Stud Size<br>= 2x4<br>= 2x6 | ALL CURRENT APPLICA<br>TIME OF CONSTRUCTION<br>DRAWINGS FOR CONS<br>UNDERSTOOD THAT C | Y CONFORMANCE WITH<br>BLE CODES IN EFFECT AT<br>DN. BY USING THESE<br>TRUCTION IT IS<br>ONFORMANCE WITH ALL<br>THE RESPONSIBILITY OF |  |
|------------------------------------------------------------------------------------------------------------------------------------------------------------------------------------------|-----------------------------------------------------------------------------------------------------------------------------------------------------------------------------------------------------------------------------------------------------------------------------------|---------------------------------------------------------------------------------------|--------------------------------------------------------------------------------------------------------------------------------------|--|
|                                                                                                                                                                                          |                                                                                                                                                                                                                                                                                   | 2502 RH - Elevation B                                                                 | 1st Floor Plan                                                                                                                       |  |
|                                                                                                                                                                                          |                                                                                                                                                                                                                                                                                   | 8-2                                                                                   | sion Date:<br>5-21<br>eet #:<br>B-Pg3                                                                                                |  |