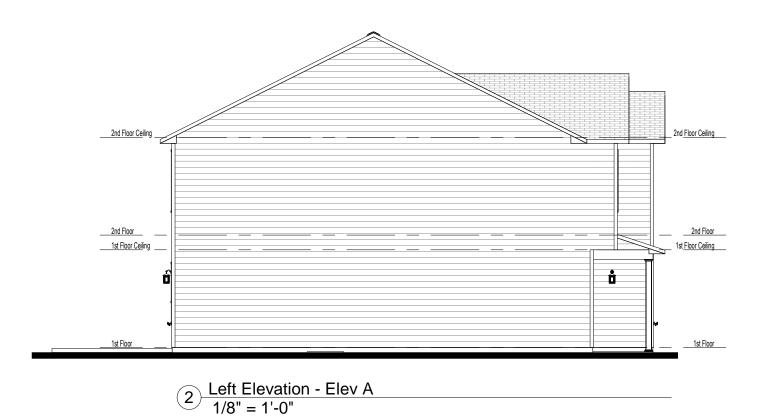

Side Elevations

2502 LH - Elevation A

:

Address:

Last Revision Date: 7-17-20

Sheet #: ElevA-Pg2

1st Floor Electrical - Elev A 1/8" = 1'-0"

| - 170 = 1-0           |                                                             |    |                      |             |                             |                               |                         |  |  |
|-----------------------|-------------------------------------------------------------|----|----------------------|-------------|-----------------------------|-------------------------------|-------------------------|--|--|
| ELECTRICAL LEGEND     |                                                             |    |                      |             |                             |                               |                         |  |  |
| WALL MOUNTED FIXTURES |                                                             |    |                      |             | CEILING MOUNTED FIXTURES    |                               |                         |  |  |
|                       | OUTLET - 110V                                               | TV | OUTLET - TV          | $\Theta$    | WALL LIGHT                  | Garage Door<br>Opener Prewire | S SMOKE DETECTOR        |  |  |
| <b>—</b>              | OUTLET - 110V<br>GROUND FAULT<br>INTERRUPTER                | PH | OUTLET - PHONE       | <del></del> | 18" LIGHT BAR               | O FLUSH MOUNT                 | S/C SMOKE DETECTOR/CO2  |  |  |
| ∏⊕GFI (MP)            | OUTLET - 110V<br>GROUND FAULT<br>INTERRUPTER<br>WATER PROOF | \$ | SWITCH - SINGLE POLE |             | COACH LIGHT -<br>FRONT DOOR | O SURFACE CAN LIGHT           | BATHROOM<br>EXHAUST FAN |  |  |
|                       | OUTLET - 220V                                               | \$ | SWITCH - 3 WAY       |             | COACH LIGHT -<br>REAR DOOR  | FLUSH MOUNT<br>W-FAN PREWIRE  | FLUSH MOUNT             |  |  |
|                       | FLUORESCENT<br>1'X4' 2 LAMPS                                | \$ | SWITCH - 4 WAY       | •           | KEYLESS                     | W-FAN PREWIRE                 | W-FAN                   |  |  |