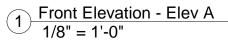

Rear Elevation - Elev A
1/8" = 1'-0"

## Elevation A - Sheet List

| Sheet Number | Sheet Name                 |
|--------------|----------------------------|
| ElevA-Pg1    | Front & Rear Elevations    |
| ElevA-Pg2    | Side Elevations            |
| ElevA-Pg3    | 1st Floor Plan             |
| ElevA-Pg4    | 2nd Floor Plan             |
| ElevA-Pg5    | Roof Plan                  |
| ElevA-Pg6    | Electrical & Flooring Plan |
| Pg7          | Interior Elevations        |
| Pq8          | Slab Penetrations          |



CONTRACTOR AND BUILDER SHALL REVIEW ENTIRE PLAN TO VERIFY CONFORMANCE WITH ALL CURRENT APPLICABLE CODES IN EFFECT AT TIME OF CONSTRUCTION. BY USING THESE DRAWINGS FOR CONSTRUCTION IT IS UNDERSTOOD THAT CONFORMANCE WITH ALL APPLICABLE CODES IS THE RESPONSIBILITY OF T