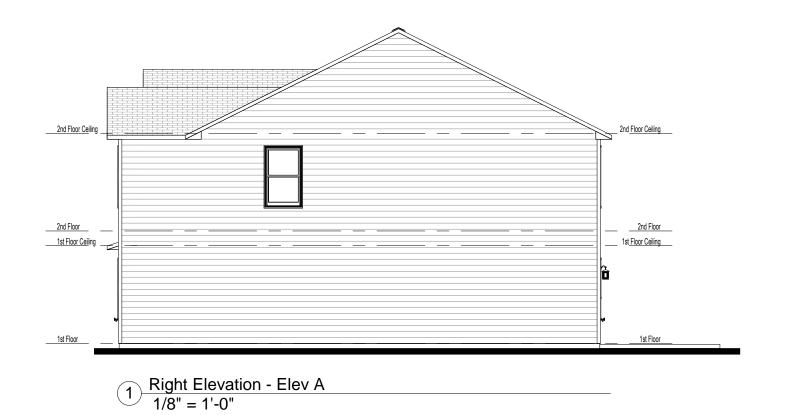

Side Elevations

2502 LH - Elevation A

:

Address:

Last Revision Date: 7-17-20

Sheet #: ElevA-Pg2

1st Floor Electrical - Elev A 1/8" = 1'-0"

| - 170 = 1-0           |                                                             |    |                      |             |                             |                               |                         |  |  |
|-----------------------|-------------------------------------------------------------|----|----------------------|-------------|-----------------------------|-------------------------------|-------------------------|--|--|
| ELECTRICAL LEGEND     |                                                             |    |                      |             |                             |                               |                         |  |  |
| WALL MOUNTED FIXTURES |                                                             |    |                      |             | CEILING MOUNTED FIXTURES    |                               |                         |  |  |
|                       | OUTLET - 110V                                               | TV | OUTLET - TV          | $\Theta$    | WALL LIGHT                  | Garage Door<br>Opener Prewire | S SMOKE DETECTOR        |  |  |
| <b>—</b>              | OUTLET - 110V<br>GROUND FAULT<br>INTERRUPTER                | PH | OUTLET - PHONE       | <del></del> | 18" LIGHT BAR               | O FLUSH MOUNT                 | S/C SMOKE DETECTOR/CO2  |  |  |
| ∏⊕GFI (MP)            | OUTLET - 110V<br>GROUND FAULT<br>INTERRUPTER<br>WATER PROOF | \$ | SWITCH - SINGLE POLE |             | COACH LIGHT -<br>FRONT DOOR | O SURFACE CAN LIGHT           | BATHROOM<br>EXHAUST FAN |  |  |
|                       | OUTLET - 220V                                               | \$ | SWITCH - 3 WAY       |             | COACH LIGHT -<br>REAR DOOR  | FLUSH MOUNT<br>W-FAN PREWIRE  | FLUSH MOUNT             |  |  |
|                       | FLUORESCENT<br>1'X4' 2 LAMPS                                | \$ | SWITCH - 4 WAY       | •           | KEYLESS                     | W-FAN PREWIRE                 | W-FAN                   |  |  |