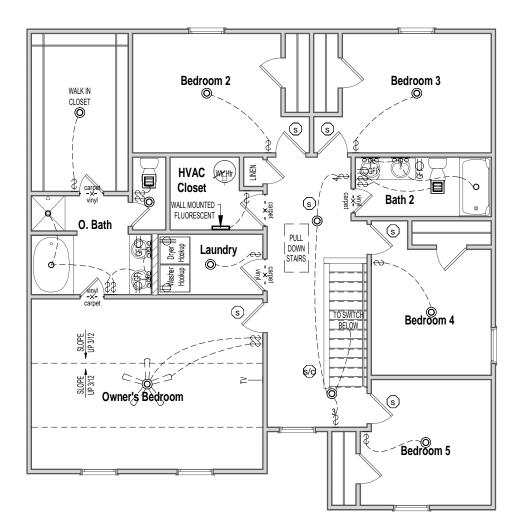

Side Elevations

2502 LH - Elevation A

:

Address:

Last Revision Date: 7-17-20

Sheet #: ElevA-Pg2

1st Floor Electrical - Elev A 1/8" = 1'-0"

| - 170 = 1-0           |                                                             |    |                      |             |                             |                               |                         |  |  |
|-----------------------|-------------------------------------------------------------|----|----------------------|-------------|-----------------------------|-------------------------------|-------------------------|--|--|
| ELECTRICAL LEGEND     |                                                             |    |                      |             |                             |                               |                         |  |  |
| WALL MOUNTED FIXTURES |                                                             |    |                      |             | CEILING MOUNTED FIXTURES    |                               |                         |  |  |
|                       | OUTLET - 110V                                               | TV | OUTLET - TV          | $\Theta$    | WALL LIGHT                  | Garage Door<br>Opener Prewire | S SMOKE DETECTOR        |  |  |
| <b>—</b>              | OUTLET - 110V<br>GROUND FAULT<br>INTERRUPTER                | PH | OUTLET - PHONE       | <del></del> | 18" LIGHT BAR               | O FLUSH MOUNT                 | S/C SMOKE DETECTOR/CO2  |  |  |
| ∏⊕GFI (MP)            | OUTLET - 110V<br>GROUND FAULT<br>INTERRUPTER<br>WATER PROOF | \$ | SWITCH - SINGLE POLE |             | COACH LIGHT -<br>FRONT DOOR | O SURFACE CAN LIGHT           | BATHROOM<br>EXHAUST FAN |  |  |
|                       | OUTLET - 220V                                               | \$ | SWITCH - 3 WAY       |             | COACH LIGHT -<br>REAR DOOR  | FLUSH MOUNT<br>W-FAN PREWIRE  | FLUSH MOUNT             |  |  |
|                       | FLUORESCENT<br>1'X4' 2 LAMPS                                | \$ | SWITCH - 4 WAY       | •           | KEYLESS                     | W-FAN PREWIRE                 | W-FAN                   |  |  |

Outlets shown on the electrical layout are in addition to the outlets that shall be provided in accordance with International Residential Code Sections E3901.2 through E3901.11.

2 2nd Floor Electrical - Elev A 1/8" = 1'-0" POP HOMES

2502 LH - Elevation A

Electrical & Flooring Plan

Lot #:

Address:

Last Revision Date: 7-17-20

Sheet #: ElevA-Pg6