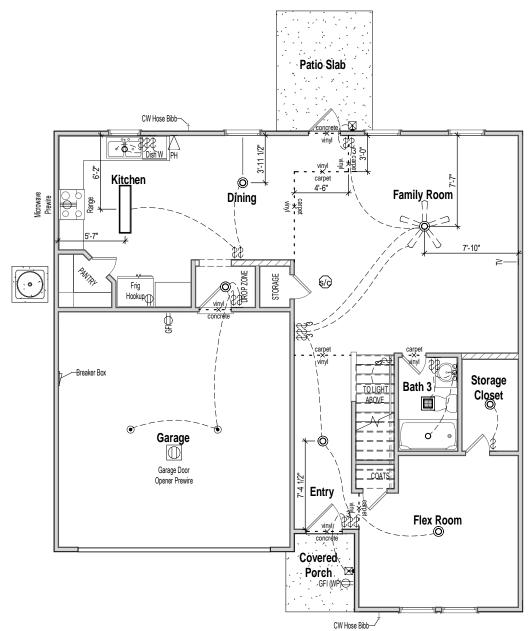

Side Elevations

2502 LH - Elevation A

:

Address:

Last Revision Date: 7-17-20

Sheet #: ElevA-Pg2

1st Floor Electrical - Elev A 1/8" = 1'-0"

| - 170 = 1-0           |                                                             |    |                      |             |                             |                               |                         |  |  |
|-----------------------|-------------------------------------------------------------|----|----------------------|-------------|-----------------------------|-------------------------------|-------------------------|--|--|
| ELECTRICAL LEGEND     |                                                             |    |                      |             |                             |                               |                         |  |  |
| WALL MOUNTED FIXTURES |                                                             |    |                      |             | CEILING MOUNTED FIXTURES    |                               |                         |  |  |
|                       | OUTLET - 110V                                               | TV | OUTLET - TV          | $\Theta$    | WALL LIGHT                  | Garage Door<br>Opener Prewire | S SMOKE DETECTOR        |  |  |
| <b>—</b>              | OUTLET - 110V<br>GROUND FAULT<br>INTERRUPTER                | PH | OUTLET - PHONE       | <del></del> | 18" LIGHT BAR               | O FLUSH MOUNT                 | S/C SMOKE DETECTOR/CO2  |  |  |
| ∏⊕GFI (MP)            | OUTLET - 110V<br>GROUND FAULT<br>INTERRUPTER<br>WATER PROOF | \$ | SWITCH - SINGLE POLE |             | COACH LIGHT -<br>FRONT DOOR | O SURFACE CAN LIGHT           | BATHROOM<br>EXHAUST FAN |  |  |
|                       | OUTLET - 220V                                               | \$ | SWITCH - 3 WAY       |             | COACH LIGHT -<br>REAR DOOR  | FLUSH MOUNT<br>W-FAN PREWIRE  | FLUSH MOUNT             |  |  |
|                       | FLUORESCENT<br>1'X4' 2 LAMPS                                | \$ | SWITCH - 4 WAY       | •           | KEYLESS                     | W-FAN PREWIRE                 | W-FAN                   |  |  |

Outlets shown on the electrical layout are in addition to the outlets that shall be provided in accordance with International Residential Code Sections E3901.2 through E3901.11.

2 2nd Floor Electrical - Elev A 1/8" = 1'-0" POP HOMES

2502 LH - Elevation A

Electrical & Flooring Plan

Lot #:

Address:

Last Revision Date: 7-17-20

Sheet #: ElevA-Pg6