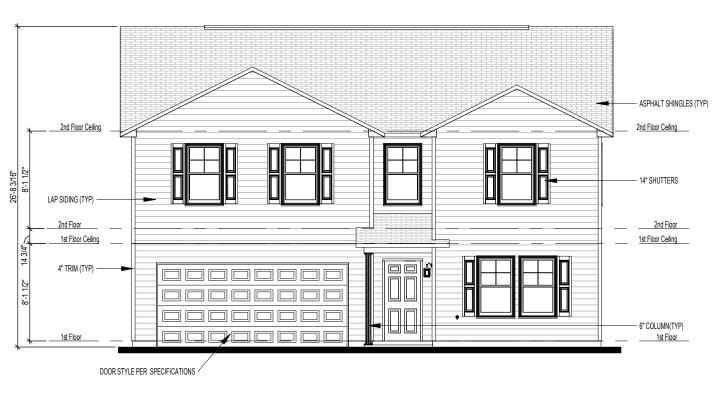

2502 LH - Elevation A Front & Rear Elevations

ot #:

Area Schedule (Elev A)

Area

1035 SF

1467 SF 2502 SF

36 SF

392 SF 428 SF

2930 SF

Name

Unheated Front Porch

1st Floor 2nd Floor

Garage

ddress:

Last Revision Date: 7-17-20

Sheet #: ElevA-Pg1