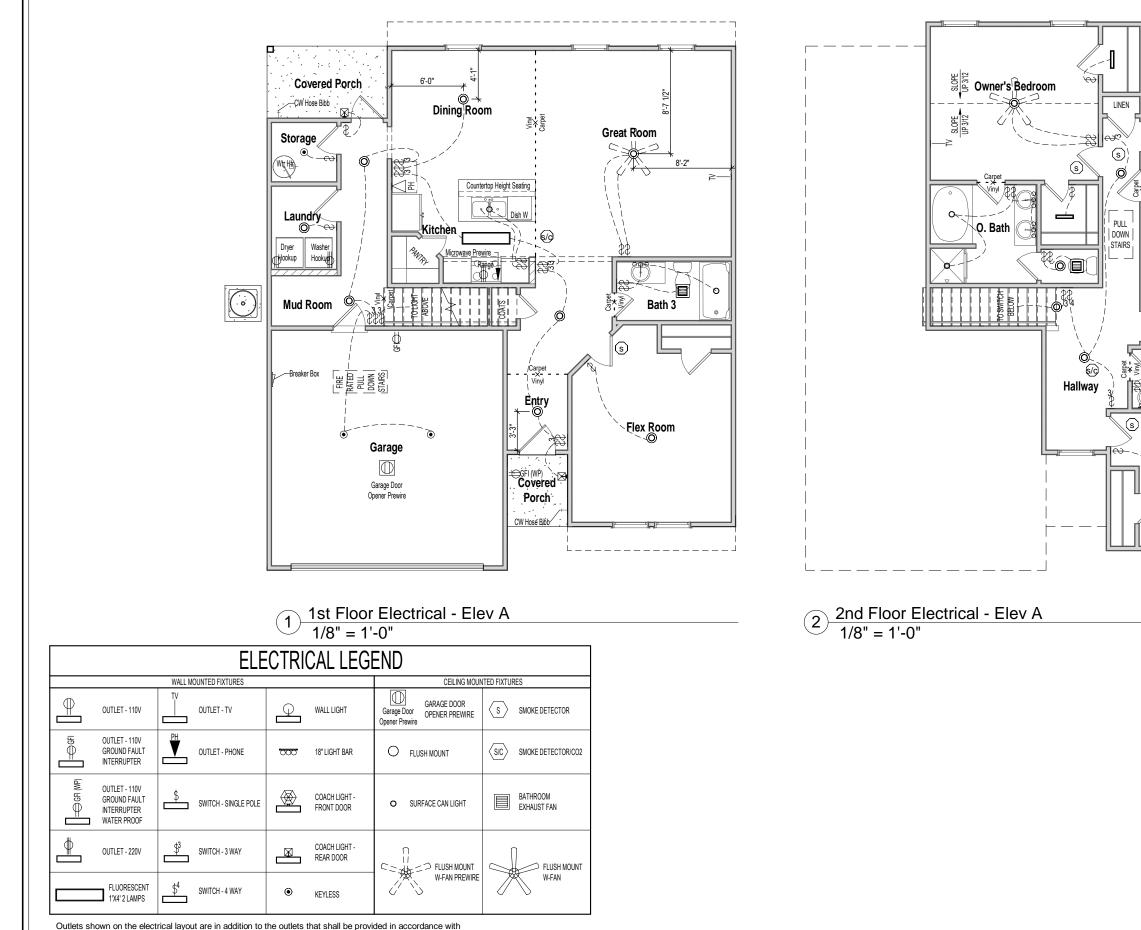

| 1057 SF |  |  |  |
|                           | 2204 SF |  |  |  |
| Unheated                  |         |  |  |  |
| Front Porch               | 30 SF   |  |  |  |
| Garage                    | 395 SF  |  |  |  |
| Rear Porch                | 60 SF   |  |  |  |
|                           | 485 SF  |  |  |  |
| Under Roof                | 2689 SF |  |  |  |





POP HOMES MAKING LIFE BETTER CONTRACTOR AND BUILDER SHALL REVIEW ENTIRE PLAN TO VERIFY CONFORMANCE WITH ALL CURRENT APPLICABLE CODES IN EFFECT AT TIME OF CONSTRUCTION. BY USING THESE DRAWINGS FOR CONSTRUCTION IT IS UNDERSTOOD THAT CONFORMANCE WITH ALL APPLICABLE CODES IS THE RESPONSIBILITY OF THE BUILDER AND CONTRACTOR. 2204 LH - Elevation A Side Elevations Lot #: )db # Com Last Revision Date: 8-26-21 Sheet #: ElevA-Pg2



International Residential Code Sections E3901.2 through E3901.11.

, Karpe