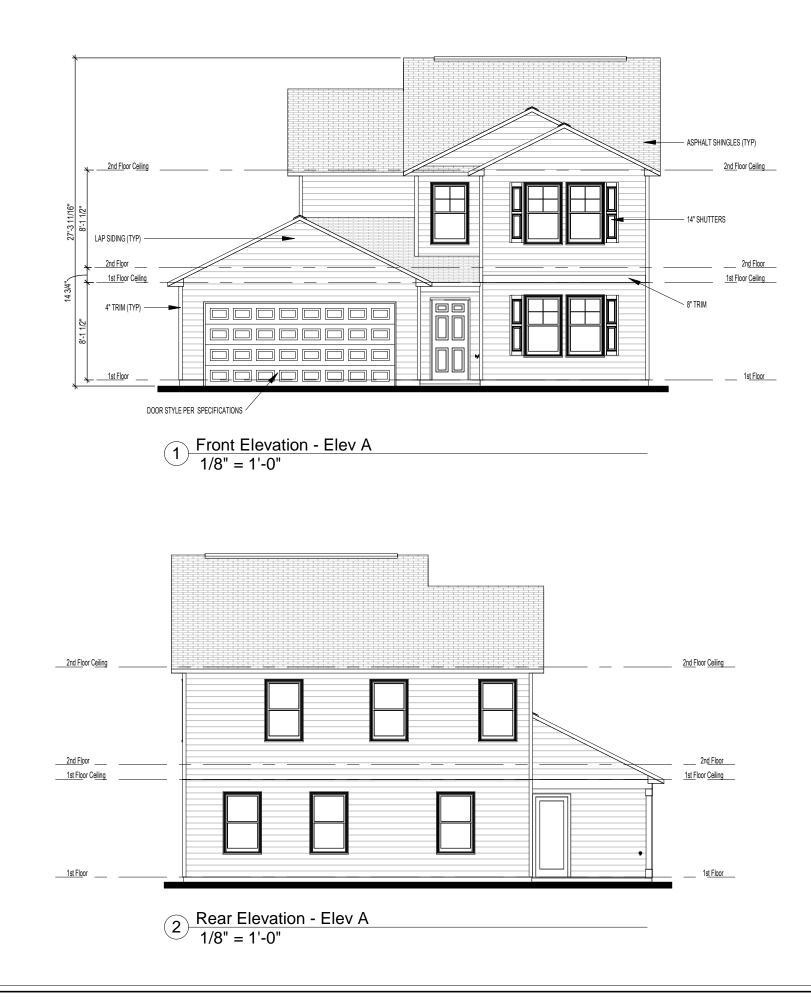

| CONTRACTOR AND BUILDER SHALL REVIEW<br>ENTIRE PLAN TO VERIFY CONFORMANCE WITH<br>ALL CURRENT APPLICABLE CODES IN EFFECT AT<br>TIME OF CONSTRUCTION. BY USING THESE<br>UNDERSTOOD THAT CONFORMANCE WITH ALL<br>APPLICABLE CODES IS THE RESPONSIBILITY OF<br>THE BUILDER AND CONTRACTOR. |                       |                         |  |  |
|----------------------------------------------------------------------------------------------------------------------------------------------------------------------------------------------------------------------------------------------------------------------------------------|-----------------------|-------------------------|--|--|
|                                                                                                                                                                                                                                                                                        | 2204 LH - Elevation A | Front & Rear Elevations |  |  |
| Lot #:                                                                                                                                                                                                                                                                                 |                       | L                       |  |  |
| :# doL                                                                                                                                                                                                                                                                                 | Address:              | Community:              |  |  |
| Last Revision Date:<br>8-26-21                                                                                                                                                                                                                                                         |                       |                         |  |  |
| Sheet #:<br>ElevA-Pg1                                                                                                                                                                                                                                                                  |                       |                         |  |  |

| Area Schedule<br>(Elev A) |         |  |  |  |
|---------------------------|---------|--|--|--|
| Name                      | Area    |  |  |  |
| Heated                    |         |  |  |  |
| 1st Floor                 | 1147 SF |  |  |  |
| 2nd Floor                 | 1057 SF |  |  |  |
|                           | 2204 SF |  |  |  |
| Unheated                  |         |  |  |  |
| Front Porch               | 30 SF   |  |  |  |
| Garage                    | 395 SF  |  |  |  |
| Rear Porch                | 60 SF   |  |  |  |
|                           | 485 SF  |  |  |  |
| Under Roof                | 2689 SF |  |  |  |