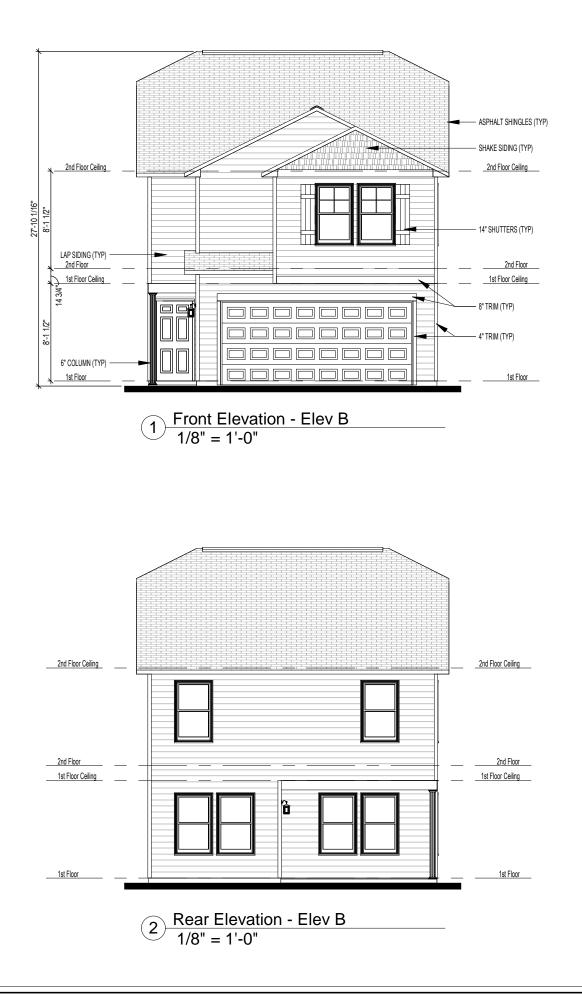

| Area Schedule<br>(Elev B) |         |  |  |  |
|---------------------------|---------|--|--|--|
| Name                      | Area    |  |  |  |
| Heated                    |         |  |  |  |
| 1st Floor                 | 752 SF  |  |  |  |
| 2nd Floor                 | 1248 SF |  |  |  |
|                           | 2000 SF |  |  |  |
| Unheated                  |         |  |  |  |
| Front Porch               | 18 SF   |  |  |  |
| Garage                    | 399 SF  |  |  |  |
| Rear Porch                | 65 SF   |  |  |  |
|                           | 482 SF  |  |  |  |
| Under Roof                | 2482 SF |  |  |  |