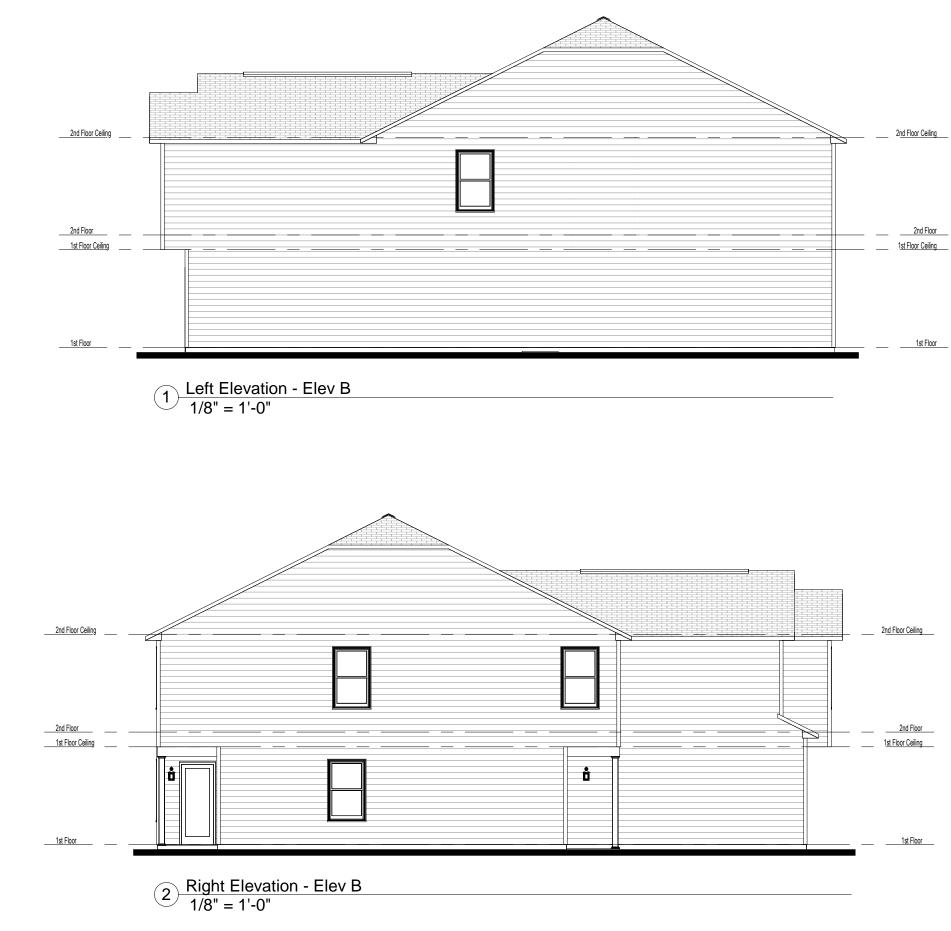

|       |                         |  |  |  |  |

| Area Schedule<br>(Elev B) |         |  |  |  |
|---------------------------|---------|--|--|--|
| Name                      | Area    |  |  |  |
| Heated                    |         |  |  |  |
| 1st Floor                 | 752 SF  |  |  |  |
| 2nd Floor                 | 1248 SF |  |  |  |
|                           | 2000 SF |  |  |  |
| Unheated                  |         |  |  |  |
| Front Porch               | 18 SF   |  |  |  |
| Garage                    | 399 SF  |  |  |  |
| Rear Porch                | 65 SF   |  |  |  |
|                           | 482 SF  |  |  |  |
| Under Roof                | 2482 SF |  |  |  |



| CONTRACTOR AND BUILDER SHALL REVIEW<br>ENTIRE PLAN TO VERIFY CONFORMANCE WITH<br>ALL CURRENT APPLICABLE CODES IN EFFECT AT<br>TIME OF CONSTRUCTION. BY USING THESE<br>DRAWINGS FOR CONSTRUCTION IT IS<br>UNDERSTOOD THAT CONFORMANCE WITH ALL<br>APPLICABLE CODES IS THE RESPONSIBILITY OF<br>THE BUILDER AND CONTRACTOR. |          |                     |  |  |  |
|---------------------------------------------------------------------------------------------------------------------------------------------------------------------------------------------------------------------------------------------------------------------------------------------------------------------------|----------|---------------------|--|--|--|
|