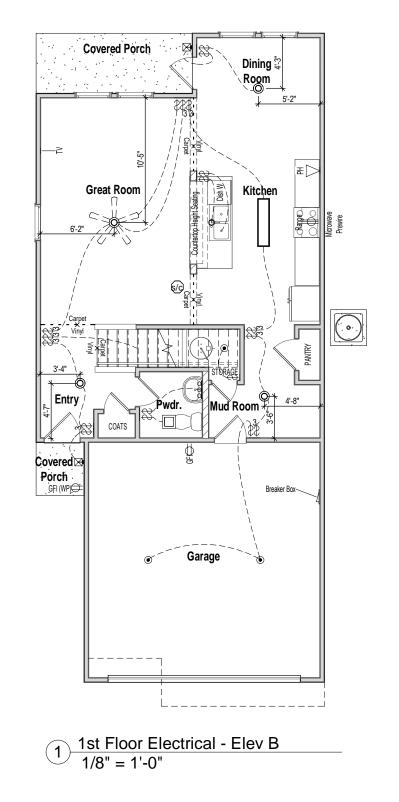

|          | ELECTRICAL LEGEND                                           |        |                      |          |                             |                                              |                         |
|----------|-------------------------------------------------------------|--------|----------------------|----------|-----------------------------|----------------------------------------------|-------------------------|
|          |                                                             | WALL M | OUNTED FIXTURES      |          |                             | CEILING MOUN                                 | ITED FIXTURES           |
|          | OUTLET - 110V                                               |        | OUTLET - TV          | <b>P</b> | WALL LIGHT                  | Garage Door<br>Opener Prewire<br>Garage Door | S SMOKE DETECTOR        |
| 0GFI     | OUTLET - 110V<br>GROUND FAULT<br>INTERRUPTER                |        | OUTLET - PHONE       |          | 18" LIGHT BAR               | O FLUSH MOUNT                                | SIC SMOKE DETECTORICO2  |
| GFI (WP) | OUTLET - 110V<br>GROUND FAULT<br>INTERRUPTER<br>WATER PROOF | \$     | SWITCH - SINGLE POLE |          | COACH LIGHT -<br>FRONT DOOR | O SURFACE CAN LIGHT                          | BATHROOM<br>EXHAUST FAN |
|          | OUTLET - 220V                                               |        | SWITCH - 3 WAY       | æ        | COACH LIGHT -<br>REAR DOOR  | FLUSH MOUNT<br>W-FAN PREWIRE                 | FLUSH MOUNT             |
|          | FLUORESCENT<br>1'X4' 2 LAMPS                                | \$     | SWITCH - 4 WAY       | ۲        | KEYLESS                     |                                              | W-FAN                   |

Outlets shown on the electrical layout are in addition to the outlets that shall be provided in accordance with International Residential Code Sections E3901.2 through E3901.11.