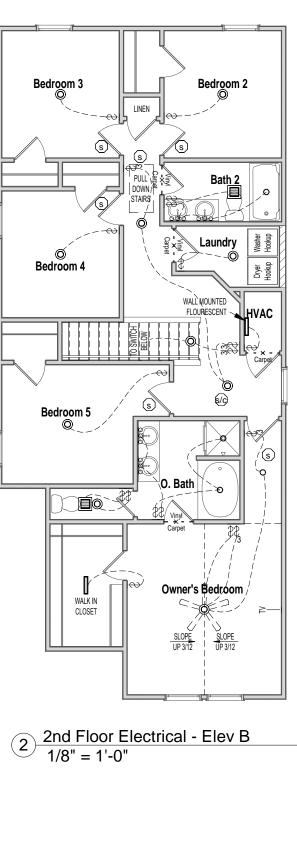

|          | ELECTRICAL LEGEND                                           |        |                      |          |                             |                                              |                         |
|----------|-------------------------------------------------------------|--------|----------------------|----------|-----------------------------|----------------------------------------------|-------------------------|
|          |                                                             | WALL M | OUNTED FIXTURES      |          |                             | CEILING MOUN                                 | ITED FIXTURES           |
|          | OUTLET - 110V                                               |        | OUTLET - TV          | <b>P</b> | WALL LIGHT                  | Garage Door<br>Opener Prewire<br>Garage Door | S SMOKE DETECTOR        |
| 0GFI     | OUTLET - 110V<br>GROUND FAULT<br>INTERRUPTER                |        | OUTLET - PHONE       |          | 18" LIGHT BAR               | O FLUSH MOUNT                                | SIC SMOKE DETECTORICO2  |
| GFI (WP) | OUTLET - 110V<br>GROUND FAULT<br>INTERRUPTER<br>WATER PROOF | \$     | SWITCH - SINGLE POLE |          | COACH LIGHT -<br>FRONT DOOR | O SURFACE CAN LIGHT                          | BATHROOM<br>EXHAUST FAN |
|          | OUTLET - 220V                                               |        | SWITCH - 3 WAY       | æ        | COACH LIGHT -<br>REAR DOOR  | FLUSH MOUNT<br>W-FAN PREWIRE                 | FLUSH MOUNT             |
|          | FLUORESCENT<br>1'X4' 2 LAMPS                                | \$     | SWITCH - 4 WAY       | ۲        | KEYLESS                     |                                              | W-FAN                   |

Outlets shown on the electrical layout are in addition to the outlets that shall be provided in accordance with International Residential Code Sections E3901.2 through E3901.11.