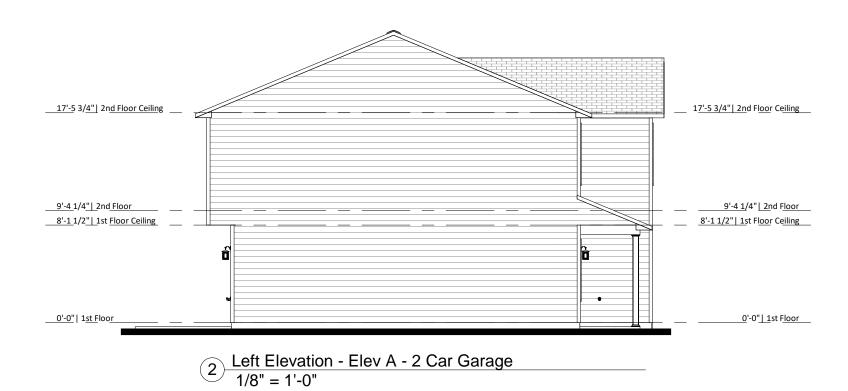

1710 RH - Elevation A 2Car Side Elevations

·--

Address:

Last Revision Date: 11-18-21

Sheet #: ElevA-2Car-Pg2

1st Floor Electrical - Elev A - 2 Car Garage 1/8" = 1'-0"

| ELECTRICAL LEGEND     |                                                             |     |                          |                |                             |                                                                        |  |
|-----------------------|-------------------------------------------------------------|-----|--------------------------|----------------|-----------------------------|------------------------------------------------------------------------|--|
| WALL MOUNTED FIXTURES |                                                             |     | CEILING MOUNTED FIXTURES |                |                             |                                                                        |  |
|                       | OUTLET - 110V                                               | TV  | OUTLET - TV              | <u></u>        | WALL LIGHT                  | Garage Door Opener Prewire GARAGE DOOR OPENER PREWIRE S SMOKE DETECTOR |  |
|                       | OUTLET - 110V<br>GROUND FAULT<br>INTERRUPTER                | PH  | OUTLET - PHONE           | <del>000</del> | 18" LIGHT BAR               | O FLUSH MOUNT SIC SMOKE DETECTOR/CO2                                   |  |
| (WP)                  | OUTLET - 110V<br>GROUND FAULT<br>INTERRUPTER<br>WATER PROOF | \$  | SWITCH - SINGLE POLE     |                | COACH LIGHT -<br>FRONT DOOR | O SURFACE CAN LIGHT BATHROOM EXHAUST FAN                               |  |
|                       | OUTLET - 220V                                               | \$  | SWITCH - 3 WAY           |                | COACH LIGHT -<br>REAR DOOR  | FLUSH MOUNT FLUSH MOUNT                                                |  |
|                       | FLUORESCENT<br>1'X4' 2 LAMPS                                | \$4 | SWITCH - 4 WAY           | •              | KEYLESS                     | W-FAN PREWIRE W-FAN                                                    |  |