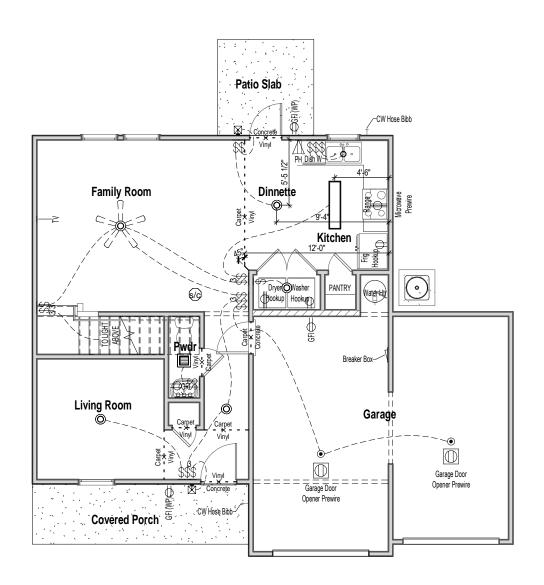

1710 RH - Elevation A 2Car Side Elevations

·--

Address:

Last Revision Date: 11-18-21

Sheet #: ElevA-2Car-Pg2

1st Floor Electrical - Elev A - 2 Car Garage 1/8" = 1'-0"

| ELECTRICAL LEGEND     |                                                             |     |                          |                |                             |                                                                        |  |
|-----------------------|-------------------------------------------------------------|-----|--------------------------|----------------|-----------------------------|------------------------------------------------------------------------|--|
| WALL MOUNTED FIXTURES |                                                             |     | CEILING MOUNTED FIXTURES |                |                             |                                                                        |  |
|                       | OUTLET - 110V                                               | TV  | OUTLET - TV              | <u></u>        | WALL LIGHT                  | Garage Door Opener Prewire GARAGE DOOR OPENER PREWIRE S SMOKE DETECTOR |  |
|                       | OUTLET - 110V<br>GROUND FAULT<br>INTERRUPTER                | PH  | OUTLET - PHONE           | <del>000</del> | 18" LIGHT BAR               | O FLUSH MOUNT SIC SMOKE DETECTOR/CO2                                   |  |
| (WP)                  | OUTLET - 110V<br>GROUND FAULT<br>INTERRUPTER<br>WATER PROOF | \$  | SWITCH - SINGLE POLE     |                | COACH LIGHT -<br>FRONT DOOR | O SURFACE CAN LIGHT BATHROOM EXHAUST FAN                               |  |
|                       | OUTLET - 220V                                               | \$  | SWITCH - 3 WAY           |                | COACH LIGHT -<br>REAR DOOR  | FLUSH MOUNT FLUSH MOUNT                                                |  |
|                       | FLUORESCENT<br>1'X4' 2 LAMPS                                | \$4 | SWITCH - 4 WAY           | •              | KEYLESS                     | W-FAN PREWIRE W-FAN                                                    |  |

Outlets shown on the electrical layout are in addition to the outlets that shall be provided in accordance with International Residential Code Sections E3901.2 through E3901.11.

2 2nd Floor Electrical - Elev A - 2 Car Garage 1/8" = 1'-0"

1710 RH - Elevation A 2Car

Electrical & Flooring Plan

Last Revision Date: 11-18-21

Sheet #: ElevA-2Car-Pg6