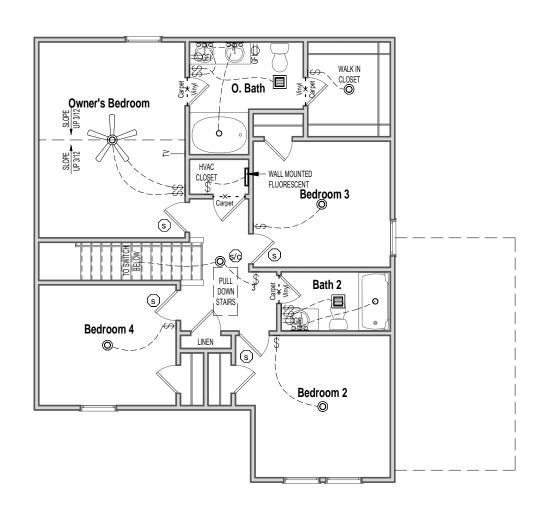

Outlets shown on the electrical layout are in addition to the outlets that shall be provided in accordance with International Residential Code Sections E3901.2 through E3901.11.

2 2nd Floor Electrical - Elev A - 2 Car Garage 1/8" = 1'-0"

1710 RH - Elevation A 2Car

Electrical & Flooring Plan

Last Revision Date: 11-18-21

Sheet #: ElevA-2Car-Pg6