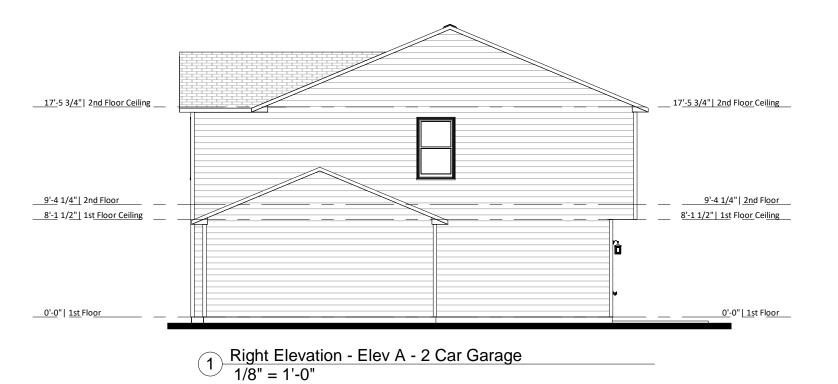

1710 RH - Elevation A 2Car Side Elevations

·--

Address:

Last Revision Date: 11-18-21

Sheet #: ElevA-2Car-Pg2

1st Floor Electrical - Elev A - 2 Car Garage 1/8" = 1'-0"

| ELECTRICAL LEGEND     |                                                             |     |                          |                |                             |                                                                        |  |
|-----------------------|-------------------------------------------------------------|-----|--------------------------|----------------|-----------------------------|------------------------------------------------------------------------|--|
| WALL MOUNTED FIXTURES |                                                             |     | CEILING MOUNTED FIXTURES |                |                             |                                                                        |  |
|                       | OUTLET - 110V                                               | TV  | OUTLET - TV              | <u></u>        | WALL LIGHT                  | Garage Door Opener Prewire GARAGE DOOR OPENER PREWIRE S SMOKE DETECTOR |  |
|                       | OUTLET - 110V<br>GROUND FAULT<br>INTERRUPTER                | PH  | OUTLET - PHONE           | <del>000</del> | 18" LIGHT BAR               | O FLUSH MOUNT SIC SMOKE DETECTOR/CO2                                   |  |
| (WP)                  | OUTLET - 110V<br>GROUND FAULT<br>INTERRUPTER<br>WATER PROOF | \$  | SWITCH - SINGLE POLE     |                | COACH LIGHT -<br>FRONT DOOR | O SURFACE CAN LIGHT BATHROOM EXHAUST FAN                               |  |
|                       | OUTLET - 220V                                               | \$  | SWITCH - 3 WAY           |                | COACH LIGHT -<br>REAR DOOR  | FLUSH MOUNT FLUSH MOUNT                                                |  |
|                       | FLUORESCENT<br>1'X4' 2 LAMPS                                | \$4 | SWITCH - 4 WAY           | •              | KEYLESS                     | W-FAN PREWIRE W-FAN                                                    |  |