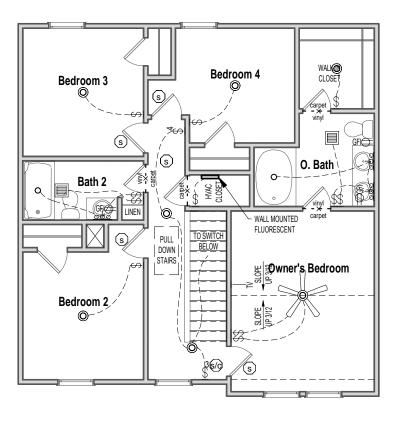

 $2 \frac{\text{2nd Floor Electrical - Elev B - 1 Car Garage}}{1/8" = 1'-0"}$ 

| CONTRACTOR AND BUILDER SHALL REVIEW<br>ENTIRE PLAN TO VERIFY CONFORMANCE WITH<br>ALL CURRENT APPLICABLE CODES IN EFFECT AT<br>TIME OF CONSTRUCTION. BY USING THESE<br>PARAWINGS FOR CONSTRUCTION IT IS<br>UNDERSTOOD THAT CONFORMANCE WITH ALL<br>APPLICABLE CODES IS THE RESPONSIBILITY OF<br>THE BUILDER AND CONTRACTOR. |         |                            |  |
|----------------------------------------------------------------------------------------------------------------------------------------------------------------------------------------------------------------------------------------------------------------------------------------------------------------------------|---------|----------------------------|--|
| 1508 - Flevation B 1Car                                                                                                                                                                                                                                                                                                    | 1       | Electrical & Flooring Plan |  |
| Lot #:                                                                                                                                                                                                                                                                                                                     |         |                            |  |
| #<br>go<br>Last I                                                                                                                                                                                                                                                                                                          | Sevisio | Community:                 |  |
| 11/4/19<br>Sheet #:<br>ElevB-1Car-Pg6                                                                                                                                                                                                                                                                                      |         |                            |  |