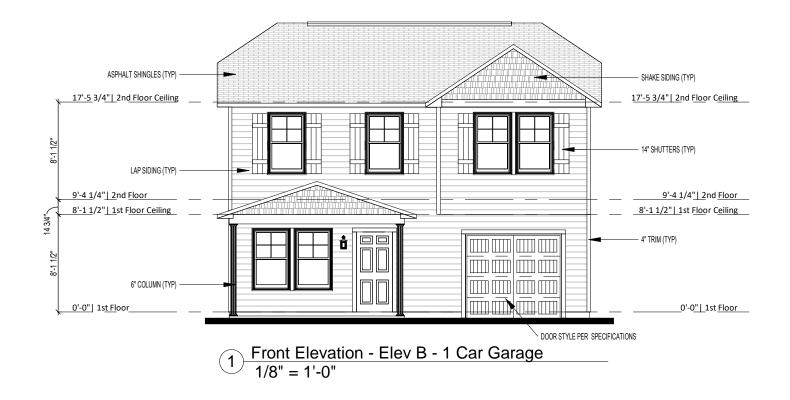

|                                                                                                                                                                                                                                                                                                                           | BUILDER SHALL REVIEW           |                         |  |  |
|---------------------------------------------------------------------------------------------------------------------------------------------------------------------------------------------------------------------------------------------------------------------------------------------------------------------------|--------------------------------|-------------------------|--|--|
| CONTRACTOR AND BUILDER SHALL REVIEW<br>ENTIRE PLAN TO VERIFY CONFORMANCE WITH<br>ALL CURRENT APPLICABLE CODES IN EFFECT AT<br>TIME OF CONSTRUCTION. BY USING THESE<br>DRAWINGS FOR CONSTRUCTION IT IS<br>UNDERSTOOD THAT CONFORMANCE WITH ALL<br>APPLICABLE CODES IS THE RESPONSIBILITY OF<br>THE BUILDER AND CONTRACTOR. |                                |                         |  |  |
| :                                                                                                                                                                                                                                                                                                                         | 1508 - Elevation B 1Car        | Front & Rear Elevations |  |  |
| Lot #:                                                                                                                                                                                                                                                                                                                    |                                |                         |  |  |
| :# dol                                                                                                                                                                                                                                                                                                                    | Address:                       | Community:              |  |  |
| Las                                                                                                                                                                                                                                                                                                                       | Last Revision Date:<br>11/4/19 |                         |  |  |
| <br> <br>F                                                                                                                                                                                                                                                                                                                | Sheet #:<br>ElevB-1Car-Pg1     |                         |  |  |