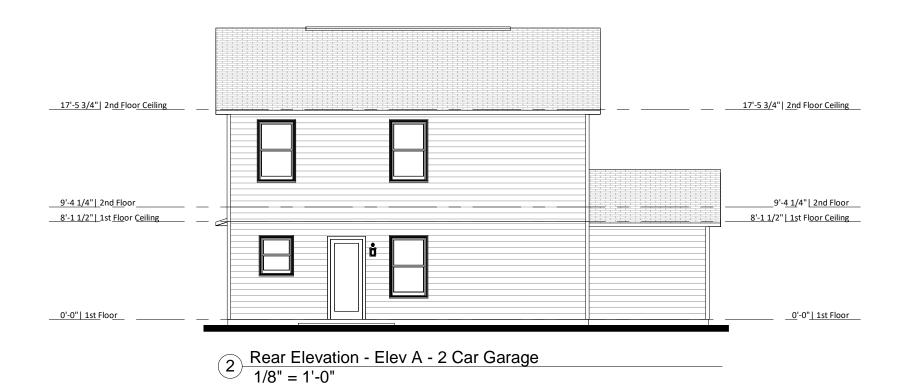

1508 LH - Elevation A 2Car

Front & Rear Elevations

Lot #:

Address:

Last Revision Date: 11/4/19

Sheet #: ElevA-2Car-Pg1

2 Right Elevation - Elev A - 2 Car Garage 1/8" = 1'-0"

CONTRACTOR AND BUILDER SHALL REVIEW CONTRACTOR AND BUILDER SHALL REVIEW ENTIRE PLAN TO VERIFY CONFORMANCE WITH ALL CURRENT APPLICABLE CODES IN EFFECT AT TIME OF CONSTRUCTION. BY USING THESE DRAWINGS FOR CONSTRUCTION IT IS UNDERSTOOD THAT CONFORMANCE WITH ALL APPLICABLE CODES IS THE RESPONSIBILITY OF THE BUILDER AND CONTRACTOR.