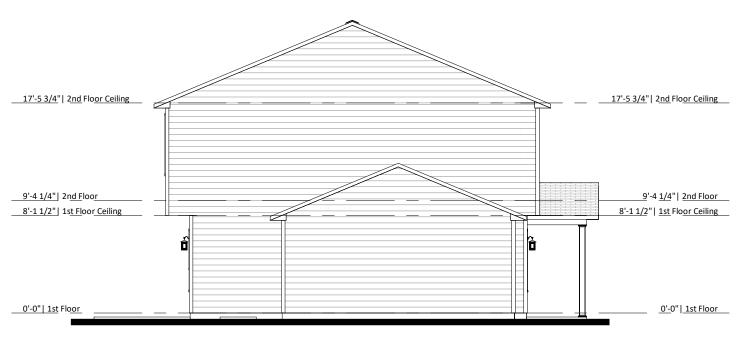

Side Elevations

1508 LH - Elevation A 2Car

Last Revision Date: 11/4/19

Sheet #: ElevA-2Car-Pg2

1st Floor Electrical - Elev A - 2 Car Garage 1/8" = 1'-0"

| ELECTRICAL LEGEND       |                                                             |    |                      |             |                             |                              |                            |                      |                         |
|-------------------------|-------------------------------------------------------------|----|----------------------|-------------|-----------------------------|------------------------------|----------------------------|----------------------|-------------------------|
| WALL MOUNTED FIXTURES T |                                                             |    |                      |             |                             | CEILING MOUNTED FIXTURES     |                            |                      |                         |
|                         | OUTLET - 110V                                               | TV | OUTLET - TV          | 9           | WALL LIGHT                  | Garage D<br>Opener Pr        | GARAGE DOOR OPENER PREWIRE | (S)                  | SMOKE DETECTOR          |
|                         | OUTLET - 110V<br>GROUND FAULT<br>INTERRUPTER                | PH | OUTLET - PHONE       | <del></del> | 18" LIGHT BAR               | © FLUSH MOUNT                |                            | (S/C)                | SMOKE DETECTOR/CO2      |
| GFI (WP)                | OUTLET - 110V<br>GROUND FAULT<br>INTERRUPTER<br>WATER PROOF | \$ | SWITCH - SINGLE POLE |             | COACH LIGHT -<br>FRONT DOOR | 0                            | SURFACE CAN LIGHT          |                      | BATHROOM<br>EXHAUST FAN |
|                         | OUTLET - 220V                                               | \$ | SWITCH - 3 WAY       |             | COACH LIGHT -<br>REAR DOOR  | FLUSH MOUNT<br>W-FAN PREWIRE |                            | FLUSH MOUNT<br>W-FAN |                         |
|                         | FLUORESCENT<br>1'X4' 2 LAMPS                                | \$ | SWITCH - 4 WAY       | •           | KEYLESS                     |                              |                            |                      |                         |