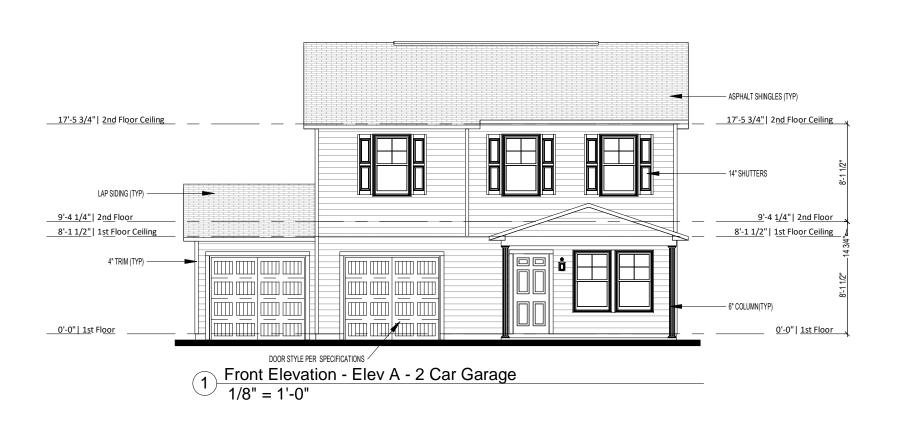

1508 LH - Elevation A 2Car

Front & Rear Elevations

Lot #:

Address:

Last Revision Date: 11/4/19

Sheet #: ElevA-2Car-Pg1

2 Right Elevation - Elev A - 2 Car Garage 1/8" = 1'-0"

CONTRACTOR AND BUILDER SHALL REVIEW CONTRACTOR AND BUILDER SHALL REVIEW ENTIRE PLAN TO VERIFY CONFORMANCE WITH ALL CURRENT APPLICABLE CODES IN EFFECT AT TIME OF CONSTRUCTION. BY USING THESE DRAWINGS FOR CONSTRUCTION IT IS UNDERSTOOD THAT CONFORMANCE WITH ALL APPLICABLE CODES IS THE RESPONSIBILITY OF THE BUILDER AND CONTRACTOR.