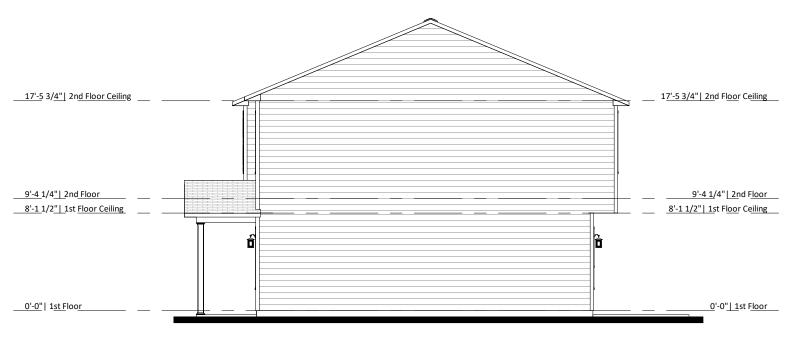

Side Elevations

1508 LH - Elevation A 2Car

Last Revision Date: 11/4/19

Sheet #: ElevA-2Car-Pg2

1st Floor Electrical - Elev A - 2 Car Garage 1/8" = 1'-0"

| ELECTRICAL LEGEND       |                                                             |    |                      |             |                             |                              |                            |                      |                         |
|-------------------------|-------------------------------------------------------------|----|----------------------|-------------|-----------------------------|------------------------------|----------------------------|----------------------|-------------------------|
| WALL MOUNTED FIXTURES T |                                                             |    |                      |             |                             | CEILING MOUNTED FIXTURES     |                            |                      |                         |
|                         | OUTLET - 110V                                               | TV | OUTLET - TV          | 9           | WALL LIGHT                  | Garage D<br>Opener Pr        | GARAGE DOOR OPENER PREWIRE | (S)                  | SMOKE DETECTOR          |
|                         | OUTLET - 110V<br>GROUND FAULT<br>INTERRUPTER                | PH | OUTLET - PHONE       | <del></del> | 18" LIGHT BAR               | © FLUSH MOUNT                |                            | (S/C)                | SMOKE DETECTOR/CO2      |
| GFI (WP)                | OUTLET - 110V<br>GROUND FAULT<br>INTERRUPTER<br>WATER PROOF | \$ | SWITCH - SINGLE POLE |             | COACH LIGHT -<br>FRONT DOOR | 0                            | SURFACE CAN LIGHT          |                      | BATHROOM<br>EXHAUST FAN |
|                         | OUTLET - 220V                                               | \$ | SWITCH - 3 WAY       |             | COACH LIGHT -<br>REAR DOOR  | FLUSH MOUNT<br>W-FAN PREWIRE |                            | FLUSH MOUNT<br>W-FAN |                         |
|                         | FLUORESCENT<br>1'X4' 2 LAMPS                                | \$ | SWITCH - 4 WAY       | •           | KEYLESS                     |                              |                            |                      |                         |

1508 LH - Elevation A 2Car

Electrical & Flooring Plan

÷.

Address:

Last Revision Date: 11/4/19

Sheet #: ElevA-2Car-Pg6

Outlets shown on the electrical layout are in addition to the outlets that shall be provided in accordance with International Residential Code Sections E3901.2 through E3901.11.