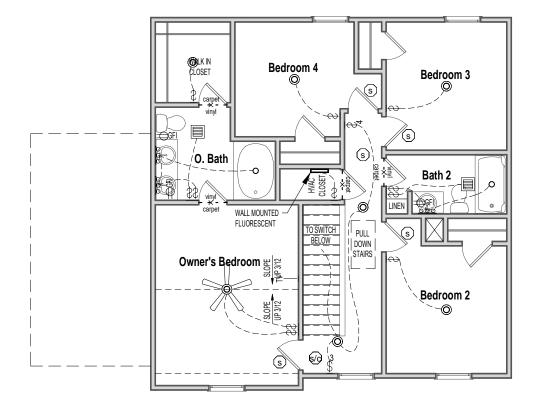

2 2nd Floor Electrical - Elev A - 2 Car Garage 1/8" = 1'-0"

CONTRACTOR AND BUILDER SHALL REVIEW ENTIRE PLANT TO VERIFY CONFORMANCE WITH ALL CURRENT APPLICABLE CODES IN EFFECT AT TIME OF CONSTRUCTION. BY USING THESE DRAWINGS FOR CONSTRUCTION IT IS UNDERSTOOD THAT CONFORMANCE WITH ALL APPLICABLE CODES IS THE RESPONSIBILITY OF THE BUILDER AND CONTRACTOR.

1508 LH - Elevation A 2Car

Electrical & Flooring Plan

÷.

Address:

Last Revision Date: 11/4/19

Sheet #: ElevA-2Car-Pg6

Outlets shown on the electrical layout are in addition to the outlets that shall be provided in accordance with International Residential Code Sections E3901.2 through E3901.11.