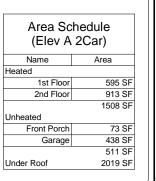

1508 LH - Elevation A 2Car

Front & Rear Elevations

Lot #:

Address:

Last Revision Date: 11/4/19

Sheet #: ElevA-2Car-Pg1

2 Right Elevation - Elev A - 2 Car Garage 1/8" = 1'-0"

CONTRACTOR AND BUILDER SHALL REVIEW CONTRACTOR AND BUILDER SHALL REVIEW ENTIRE PLAN TO VERIFY CONFORMANCE WITH ALL CURRENT APPLICABLE CODES IN EFFECT AT TIME OF CONSTRUCTION. BY USING THESE DRAWINGS FOR CONSTRUCTION IT IS UNDERSTOOD THAT CONFORMANCE WITH ALL APPLICABLE CODES IS THE RESPONSIBILITY OF THE BUILDER AND CONTRACTOR.