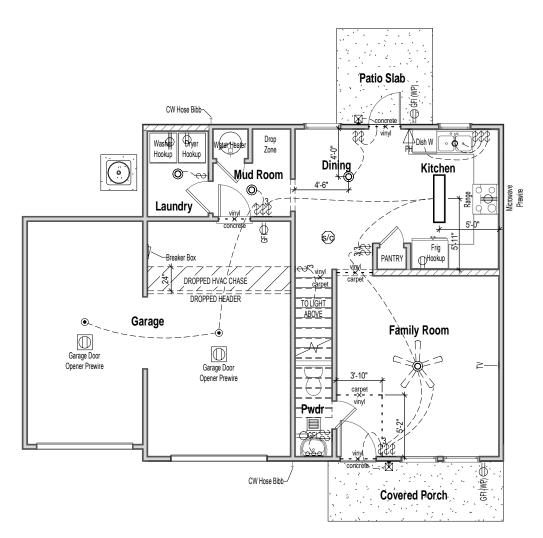

2 2nd Floor Electrical - Elev A - 2 Car Garage 1/8" = 1'-0"

CONTRACTOR AND BUILDER SHALL REVIEW ENTIRE PLANT TO VERIFY CONFORMANCE WITH ALL CURRENT APPLICABLE CODES IN EFFECT AT TIME OF CONSTRUCTION. BY USING THESE DRAWINGS FOR CONSTRUCTION IT IS UNDERSTOOD THAT CONFORMANCE WITH ALL APPLICABLE CODES IS THE RESPONSIBILITY OF THE BUILDER AND CONTRACTOR.

1508 LH - Elevation A 2Car

Electrical & Flooring Plan

÷.

Address:

Last Revision Date: 11/4/19

Sheet #: ElevA-2Car-Pg6

Outlets shown on the electrical layout are in addition to the outlets that shall be provided in accordance with International Residential Code Sections E3901.2 through E3901.11.