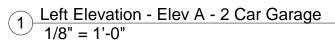

Side Elevations

1508 LH - Elevation A 2Car

Last Revision Date: 11/4/19

Sheet #: ElevA-2Car-Pg2

1st Floor Electrical - Elev A - 2 Car Garage 1/8" = 1'-0"

| ELECTRICAL LEGEND       |                                                             |    |                      |             |                             |                              |                            |                      |                         |
|-------------------------|-------------------------------------------------------------|----|----------------------|-------------|-----------------------------|------------------------------|----------------------------|----------------------|-------------------------|
| WALL MOUNTED FIXTURES T |                                                             |    |                      |             |                             | CEILING MOUNTED FIXTURES     |                            |                      |                         |
|                         | OUTLET - 110V                                               | TV | OUTLET - TV          | 9           | WALL LIGHT                  | Garage D<br>Opener Pr        | GARAGE DOOR OPENER PREWIRE | (S)                  | SMOKE DETECTOR          |
|                         | OUTLET - 110V<br>GROUND FAULT<br>INTERRUPTER                | PH | OUTLET - PHONE       | <del></del> | 18" LIGHT BAR               | © FLUSH MOUNT                |                            | (S/C)                | SMOKE DETECTOR/CO2      |
| GFI (WP)                | OUTLET - 110V<br>GROUND FAULT<br>INTERRUPTER<br>WATER PROOF | \$ | SWITCH - SINGLE POLE |             | COACH LIGHT -<br>FRONT DOOR | 0                            | SURFACE CAN LIGHT          |                      | BATHROOM<br>EXHAUST FAN |
|                         | OUTLET - 220V                                               | \$ | SWITCH - 3 WAY       |             | COACH LIGHT -<br>REAR DOOR  | FLUSH MOUNT<br>W-FAN PREWIRE |                            | FLUSH MOUNT<br>W-FAN |                         |
|                         | FLUORESCENT<br>1'X4' 2 LAMPS                                | \$ | SWITCH - 4 WAY       | •           | KEYLESS                     |                              |                            |                      |                         |