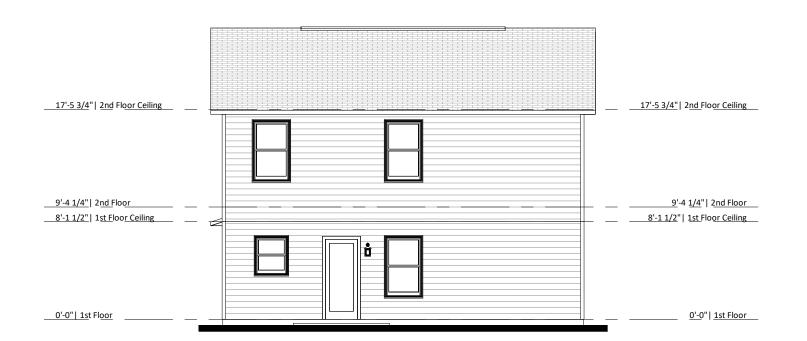

2 Rear Elevation - Elev A - 1 Car Garage 1/8" = 1'-0"

## Elevation A 1 Car - Sheet List

| Sheet Number   | Sheet Name                 |
|----------------|----------------------------|
| ElevA-1Car-Pg1 | Front & Rear Elevations    |
| ElevA-1Car-Pg2 | Side Elevations            |
| ElevA-1Car-Pg3 | 1st Floor Plan             |
| ElevA-1Car-Pg4 | 2nd Floor Plan             |
| ElevA-1Car-Pg5 | Roof Plan                  |
| ElevA-1Car-Pg6 | Electrical & Flooring Plan |
| Pg7            | Interior Elevations        |
| Pg8            | Slab Penetrations          |



CONTRACTOR AND BUILDER SHALL REVIEW ENTIRE PLAN TO VERIFY CONFORMANCE WITH ALL CURRENT APPLICABLE CODES IN EFFECT AT TIME OF CONSTRUCTION. BY USING THESE DRAWINGS FOR CONSTRUCTION IT IS UNDERSTOOD THAT CONFORMANCE WITH ALL AP