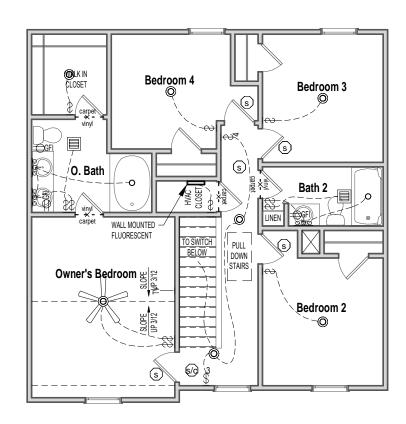

Outlets shown on the electrical layout are in addition to the outlets that shall be provided in accordance with International Residential Code Sections E3901.2 through E3901.11.

2 2nd Floor Electrical - Elev A - 1 Car Garage 1/8" = 1'-0"

CONTRACTOR AND BUILDER SHALL REVIEW CONTRACTOR AND BUILDER SHALL REVIEW ENTIRE PLAN TO VERIFY CONFORMANCE WITH ALL CURRENT APPLICABLE CODES IN EFFECT AT TIME OF CONSTRUCTION. BY USING THESE DRAWINGS FOR CONSTRUCTION IT IS UNDERSTOOD THAT CONFORMANCE WITH ALL APPLICABLE CODES IS THE RESPONSIBILITY OF THE BUILDER AND CONTRACTOR.

Electrical & Flooring Plan

Elevation A 1Car 1508 LH - 1

Last Revision Date: 11/4/19

Sheet #: ElevA-1Car-Pg6