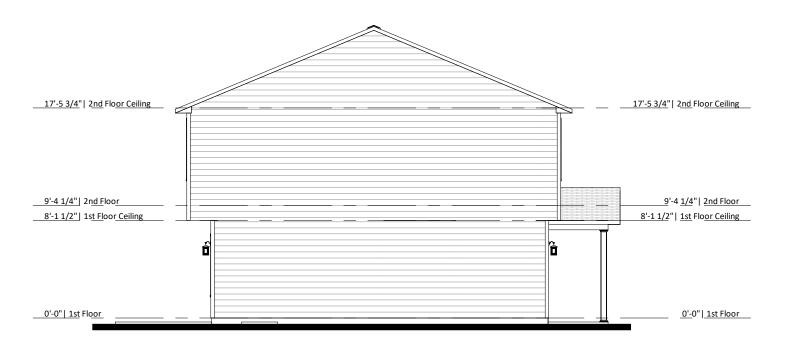

Address:

Last Revision Date: 11/4/19

Sheet #: ElevA-1Car-Pg1

1 Left Elevation - Elev A - 1 Car Garage
1/8" = 1'-0"

Right Elevation - Elev A - 1 Car Garage
1/8" = 1'-0"

POP HOMES

MAKING LIFE BETTER

ATTOPHOMES.COM

1508 LH - Elevation A 1Car Side Elevations

Lot #:

Address:

Last Revision Date: 11/4/19

Sheet #: ElevA-1Car-Pg2

| ELECTRICAL LEGEND     |                                                             |     |                      |             |                             |                              |                   |                      |                         |  |  |
|-----------------------|-------------------------------------------------------------|-----|----------------------|-------------|-----------------------------|------------------------------|-------------------|----------------------|-------------------------|--|--|
| WALL MOUNTED FIXTURES |                                                             |     |                      |             |                             | CEILING MOUNTED FIXTURES     |                   |                      |                         |  |  |
|                       | OUTLET - 110V                                               | TV  | OUTLET - TV          | $\Theta$    | WALL LIGHT                  | Garage D<br>Opener Pro       |                   | (s)                  | SMOKE DETECTOR          |  |  |
|                       | OUTLET - 110V<br>GROUND FAULT<br>INTERRUPTER                | PH  | OUTLET - PHONE       | <del></del> | 18" LIGHT BAR               | 0                            | FLUSH MOUNT       | S/C>                 | SMOKE DETECTOR/CO2      |  |  |
| GFI (WP)              | OUTLET - 110V<br>GROUND FAULT<br>INTERRUPTER<br>WATER PROOF | \$  | SWITCH - SINGLE POLE |             | COACH LIGHT -<br>FRONT DOOR | 0                            | SURFACE CAN LIGHT |                      | BATHROOM<br>EXHAUST FAN |  |  |
|                       | OUTLET - 220V                                               | \$3 | SWITCH - 3 WAY       |             | COACH LIGHT -<br>REAR DOOR  | FLUSH MOUNT<br>W-FAN PREWIRE |                   | FLUSH MOUNT<br>W-FAN |                         |  |  |
|                       | FLUORESCENT<br>1'X4' 2 LAMPS                                | \$4 | SWITCH - 4 WAY       | •           | KEYLESS                     |                              |                   |                      |                         |  |  |