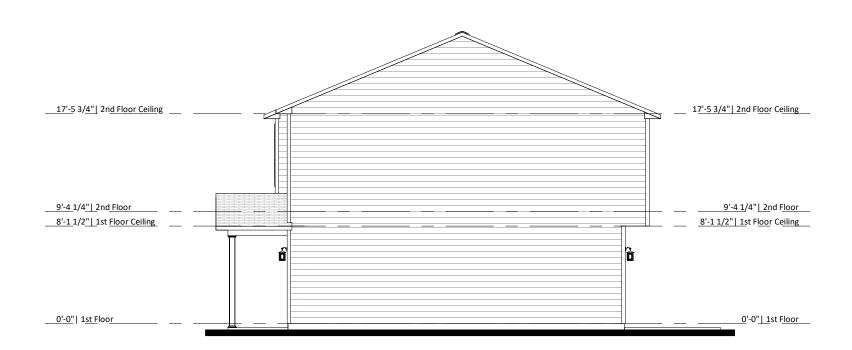

Address:

Last Revision Date: 11/4/19

Sheet #: ElevA-1Car-Pg1

1 Left Elevation - Elev A - 1 Car Garage
1/8" = 1'-0"

Right Elevation - Elev A - 1 Car Garage
1/8" = 1'-0"

POP HOMES

MAKING LIFE BETTER

ATTOPHOMES.COM

1508 LH - Elevation A 1Car Side Elevations

Lot #:

Address:

Last Revision Date: 11/4/19

Sheet #: ElevA-1Car-Pg2

| ELECTRICAL LEGEND     |                                                             |     |                      |             |                             |                              |                   |                      |                         |  |  |
|-----------------------|-------------------------------------------------------------|-----|----------------------|-------------|-----------------------------|------------------------------|-------------------|----------------------|-------------------------|--|--|
| WALL MOUNTED FIXTURES |                                                             |     |                      |             |                             | CEILING MOUNTED FIXTURES     |                   |                      |                         |  |  |
|                       | OUTLET - 110V                                               | TV  | OUTLET - TV          | $\Theta$    | WALL LIGHT                  | Garage D<br>Opener Pro       |                   | (s)                  | SMOKE DETECTOR          |  |  |
|                       | OUTLET - 110V<br>GROUND FAULT<br>INTERRUPTER                | PH  | OUTLET - PHONE       | <del></del> | 18" LIGHT BAR               | 0                            | FLUSH MOUNT       | S/C>                 | SMOKE DETECTOR/CO2      |  |  |
| GFI (WP)              | OUTLET - 110V<br>GROUND FAULT<br>INTERRUPTER<br>WATER PROOF | \$  | SWITCH - SINGLE POLE |             | COACH LIGHT -<br>FRONT DOOR | 0                            | SURFACE CAN LIGHT |                      | BATHROOM<br>EXHAUST FAN |  |  |
|                       | OUTLET - 220V                                               | \$3 | SWITCH - 3 WAY       |             | COACH LIGHT -<br>REAR DOOR  | FLUSH MOUNT<br>W-FAN PREWIRE |                   | FLUSH MOUNT<br>W-FAN |                         |  |  |
|                       | FLUORESCENT<br>1'X4' 2 LAMPS                                | \$4 | SWITCH - 4 WAY       | •           | KEYLESS                     |                              |                   |                      |                         |  |  |