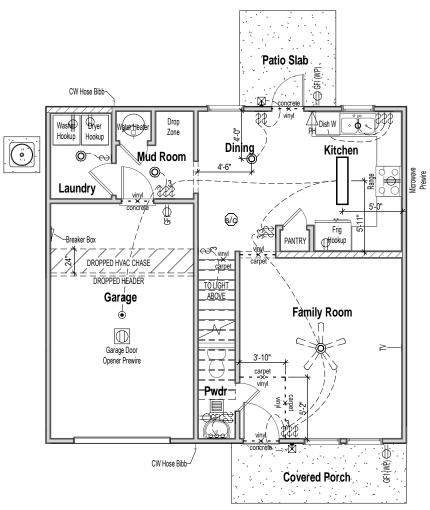

Outlets shown on the electrical layout are in addition to the outlets that shall be provided in accordance with International Residential Code Sections E3901.2 through E3901.11.

2 2nd Floor Electrical - Elev A - 1 Car Garage 1/8" = 1'-0"

CONTRACTOR AND BUILDER SHALL REVIEW CONTRACTOR AND BUILDER SHALL REVIEW ENTIRE PLAN TO VERIFY CONFORMANCE WITH ALL CURRENT APPLICABLE CODES IN EFFECT AT TIME OF CONSTRUCTION. BY USING THESE DRAWINGS FOR CONSTRUCTION IT IS UNDERSTOOD THAT CONFORMANCE WITH ALL APPLICABLE CODES IS THE RESPONSIBILITY OF THE BUILDER AND CONTRACTOR.

Electrical & Flooring Plan

Elevation A 1Car 1508 LH - 1

Last Revision Date: 11/4/19

Sheet #: ElevA-1Car-Pg6