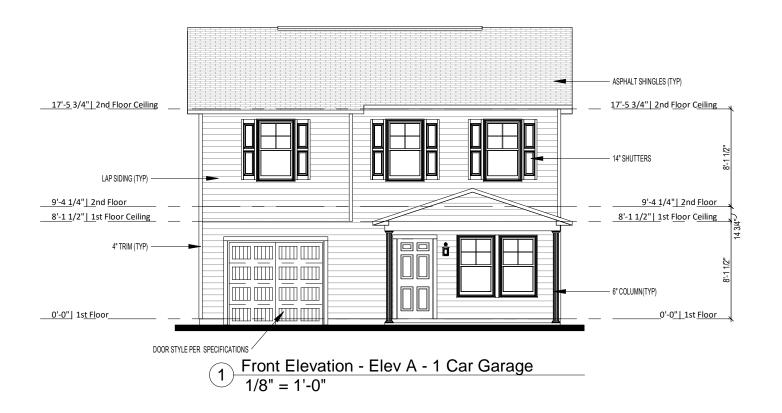

Elevation A 1Car

Front & Rear Elevations

1508 LH - 1

#

Area Schedule (Elev A 1Car)

Name

Unheated

1st Floor 2nd Floor

Front Porch

Garage

Area

595 SF

913 SF 1508 SF

73 SF

245 SF 318 SF

1826 SF

Address:

Last Revision Date: 11/4/19

Sheet #: ElevA-1Car-Pg1

1 Left Elevation - Elev A - 1 Car Garage
1/8" = 1'-0"

Right Elevation - Elev A - 1 Car Garage
1/8" = 1'-0"

POP HOMES

MAKING LIFE BETTER

ATTOPHOMES.COM