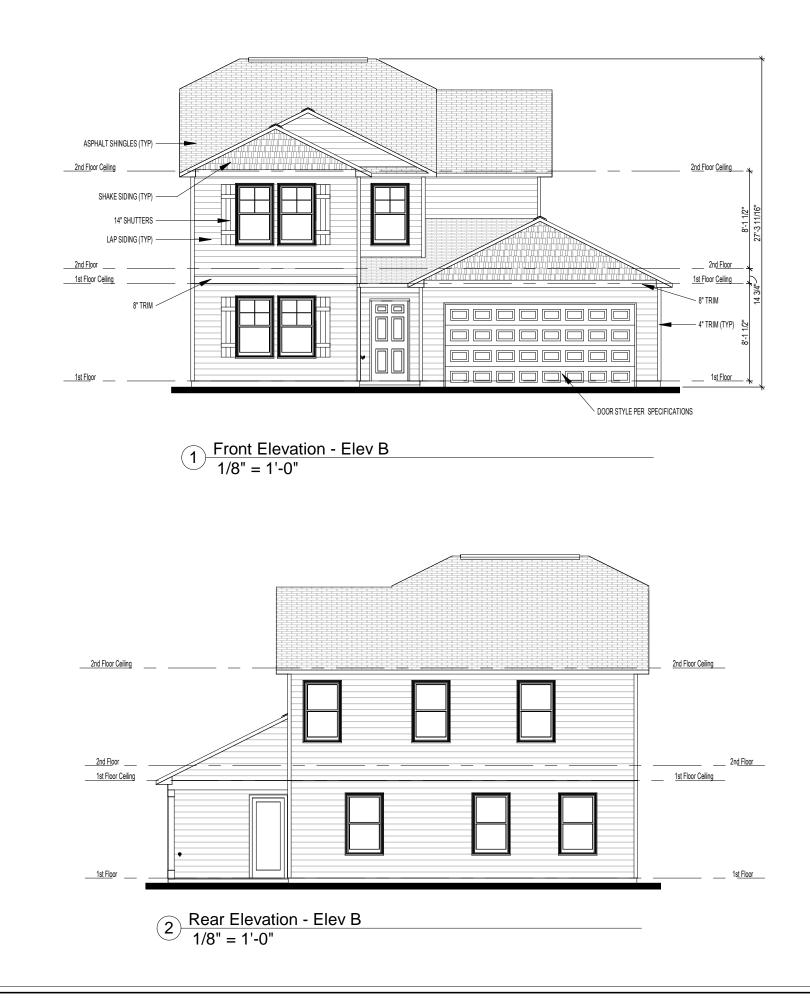

| CONTRACTOR AND BUILDER SHALL REVIEW<br>ENTIRE PLAN TO VERIFY CONFORMANCE WITH<br>ALL CURRENT PAPILCABLE CODES IN EFFECT AT<br>TIME OF CONSTRUCTION. BY USING THESE<br>DRAWINGS FOR CONSTRUCTION. IT IS<br>UNDERSTOOD THAT CONFORMANCE WITH ALL<br>APPLICABLE CODES IS THE RESPONSIBILITY OF<br>THE BUILDER AND CONTRACTOR. |                       |                         |  |  |
|----------------------------------------------------------------------------------------------------------------------------------------------------------------------------------------------------------------------------------------------------------------------------------------------------------------------------|-----------------------|-------------------------|--|--|
|                                                                                                                                                                                                                                                                                                                            | 2204 KH - EIEVATION B | Front & Rear Elevations |  |  |
| Lot #:                                                                                                                                                                                                                                                                                                                     |                       |                         |  |  |
| ;# doL                                                                                                                                                                                                                                                                                                                     | Address:              | Community:              |  |  |
| Last Revision Date:<br>8-26-21                                                                                                                                                                                                                                                                                             |                       |                         |  |  |
| Sheet #:<br>ElevB-Pg1                                                                                                                                                                                                                                                                                                      |                       |                         |  |  |

| Area Schedule<br>(Elev B) |         |  |  |
|---------------------------|---------|--|--|
| Name                      | Area    |  |  |
| Heated                    |         |  |  |
| 1st Floor                 | 1147 SF |  |  |
| 2nd Floor                 | 1057 SF |  |  |
|                           | 2204 SF |  |  |
| Unheated                  |         |  |  |
| Front Porch               | 30 SF   |  |  |
| Garage                    | 395 SF  |  |  |
| Rear Porch                | 60 SF   |  |  |
|                           | 485 SF  |  |  |
| Under Roof                | 2689 SF |  |  |
|                           | 2003 01 |  |  |