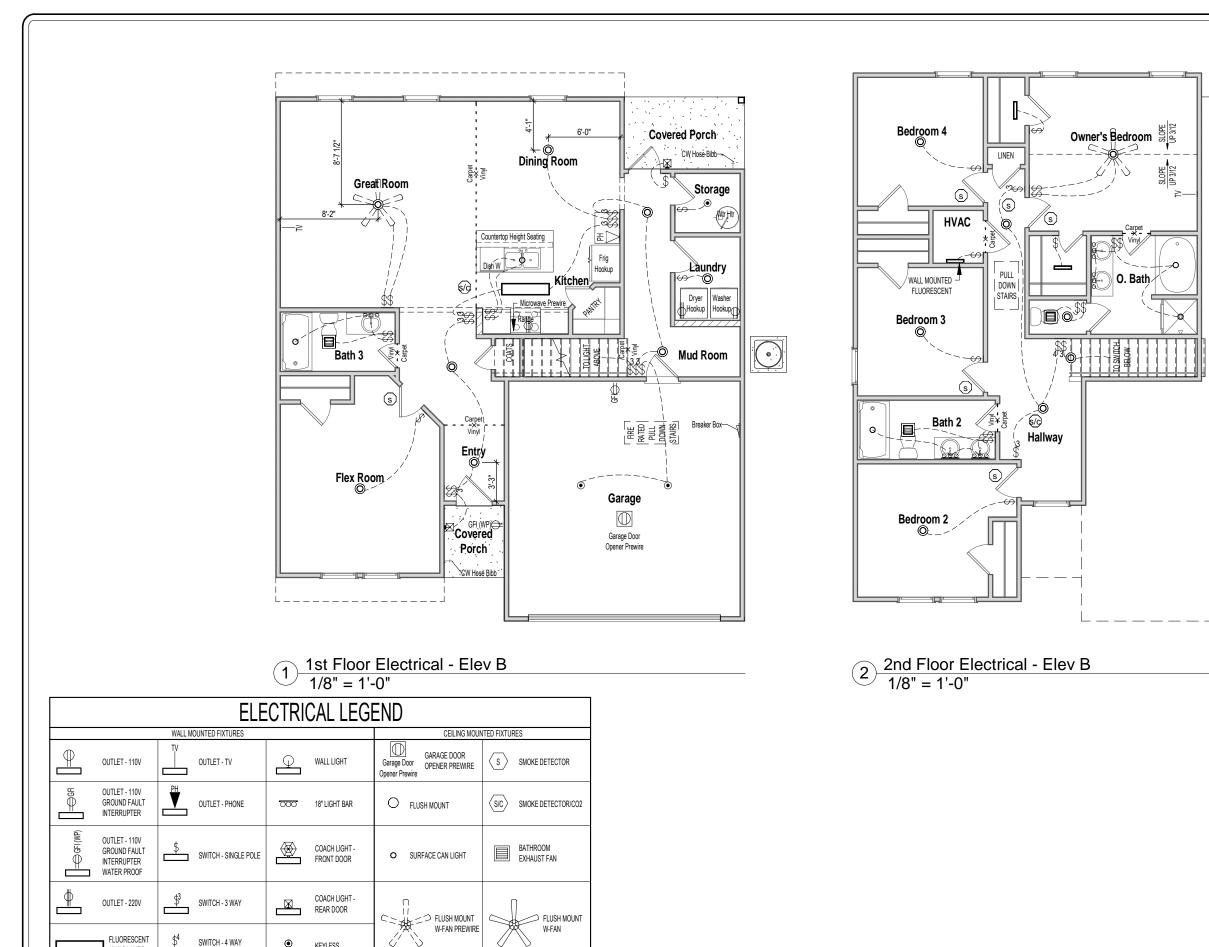

Outlets shown on the electrical layout are in addition to the outlets that shall be provided in accordance with International Residential Code Sections E3901.2 through E3901.11.

۲

KEYLESS

SWITCH - 4 WAY

Ľ

1'X4' 2 LAMPS

| CONTRACTOR AND BUILDER SHALL REVIEW<br>ENTIRE PLAN TO VERIFY CONFORMANCE WITH<br>ALL CURRENT APPLICABLE CODES IN EFFECT AT<br>TIME OF CONSTRUCTION. BY USING THESE<br>DRAWINGS FOR CONSTRUCTION IT IS<br>UNDERSTOOD THAT CONFORMANCE WITH ALL<br>APPLICABLE CODES IS THE RESPONSIBILITY OF<br>THE BUILDER AND CONTRACTOR. |                                      |
|---------------------------------------------------------------------------------------------------------------------------------------------------------------------------------------------------------------------------------------------------------------------------------------------------------------------------|--------------------------------------|
| 2204 RH - Elevation B                                                                                                                                                                                                                                                                                                     | Electrical & Flooring Plan           |
| Shee                                                                                                                                                                                                                                                                                                                      | sion Date:<br>5-21<br>et #:<br>3-Pg6 |