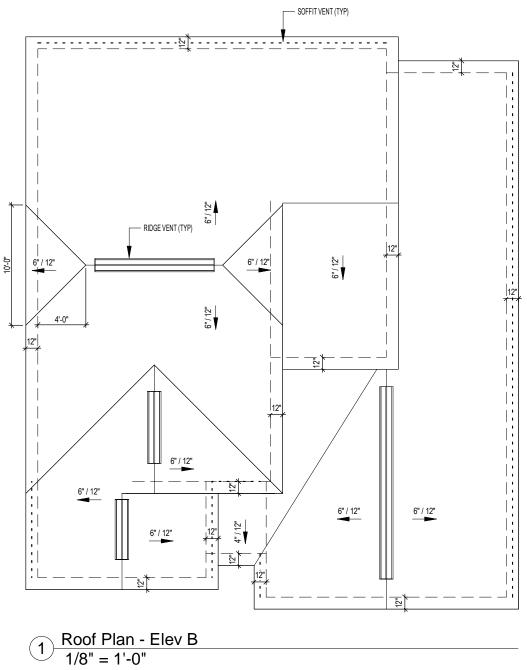

7 Pg7 39'-0" 29'-0" 10'-0" • EXTERIOR DIMENSIONS ARE TO FACE OF SHEATHING • INTERIOR DIMENSIONS ARE TO FACE OF STUD 4'-11" 7'-2 1/2" 10'-6 1/2" 6'-4" 3-0 5-0 (1/1) 7'-0" H.H. 3-0 5-0 (1/1) 7'-0" H.H. 3-0 5-0 (1/1) 7'-0" H.H. 2'0" Covered Porch 6'-0' Dining Room OF 12/8 6/8 Full Lt. SS 11 SS 11 SS 11 SS 11 Storage 88 24 4 - Wtr H Great Room 6'-5" 23'-7 1/2" Countertop Height Seating 6/8 7'-9" 17'-7 1/2" ۰ 2/8 Dish W Laundry 2 Kitchen 3 Pg7 7'-8" Pg7 6'-5 1/2" \_\_\_\_\_Dropped Beam \_\_\_\_\_ 10'-3" Dryer Hookup Washer Hookup r 32 x 60 4'-7" 9-9 1/2" 9-9 1/2" Mud Room 45'-7 1/2" 40'-0" 5'-3 1/2"  $\bigcirc$ Tub-Shower 45'-7 1/2 Bath 3 4'-6 1/2" 3'-8 1/2" **3**.2/0 6/8 **5** 2/8 6/8 Fire Dr 3<sup>3</sup>6<sup>4</sup> 1-3<sup>1</sup>/-1<sup>7</sup>/2-9<sup>1</sup>/1-3<sup>1</sup>/-1<sup>7</sup>/ ⊐\_2/6 6/8 💻 Pg7 11'-6 1/2" 6'-10" 6'-6" FIRE RATED PULL DOWN STAIRS Entry Flex Room Garage 3/0 6/8 Covered Porch 2-0" 16' X 7' 2'-6" 2'-6" 5'-0" 3'-6" 5'-3" 5'-3" 14'-0" 10'-0" 10'-0" 20'-0" 19'-0" 39'-0" 1 <u>1st Floor Plan - Elev B</u> 1/8" = 1'-0"

| Separation     From the residence and attics     From all habitable rooms above the garage     Structure(s) supporting floor-ceiling assemblies     used for separation required by this section | ng/Garage Separation<br><u>Material</u><br>Not less than ¼-inch gypsum board or equivalent<br>applied to the garage side<br>Not less than ¾-inch Type X gypsum board<br>or equivalent<br>Not less than ¼-inch gypsum board<br>or equivalent<br><u>Wall Stud Size</u><br>= 2x4<br><u>-</u> ZZZ = 2x6 | ALL CURRENT APPLICA<br>TIME OF CONSTRUCTIO<br>DRAWINGS FOR CONS<br>UNDERSTOOD THAT C | Y CONFORMANCE WITH<br>BLE CODES IN EFFECT AT<br>DN. BY USING THESE<br>TRUCTION IT IS<br>DNFORMANCE WITH ALL<br>THE RESPONSIBILITY OF |  |
|--------------------------------------------------------------------------------------------------------------------------------------------------------------------------------------------------|-----------------------------------------------------------------------------------------------------------------------------------------------------------------------------------------------------------------------------------------------------------------------------------------------------|--------------------------------------------------------------------------------------|--------------------------------------------------------------------------------------------------------------------------------------|--|
|                                                                                                                                                                                                  |                                                                                                                                                                                                                                                                                                     | 2204 RH - Elevation B                                                                | 1st Floor Plan                                                                                                                       |  |
|                                                                                                                                                                                                  |                                                                                                                                                                                                                                                                                                     | She                                                                                  | sion Date:<br>27-23<br>et #:<br>B-Pg3                                                                                                |  |