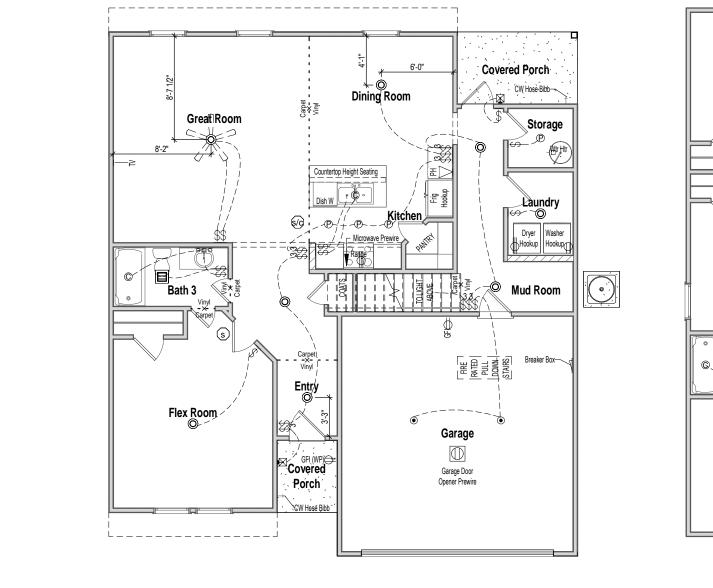

| Sheet Number | Sheet Name                 |
|--------------|----------------------------|
| ElevB-Pg1    | Front & Rear Elevations    |
| ElevB-Pg2    | Side Elevations            |
| ElevB-Pg3    | 1st Floor Plan             |
| ElevB-Pg4    | 2nd Floor Plan             |
| ElevB-Pg5    | Roof Plan                  |
| ElevB-Pg6    | Electrical & Flooring Plan |
| Pg7          | Interior Elevations        |
| Pg8          | Slab Penetrations          |