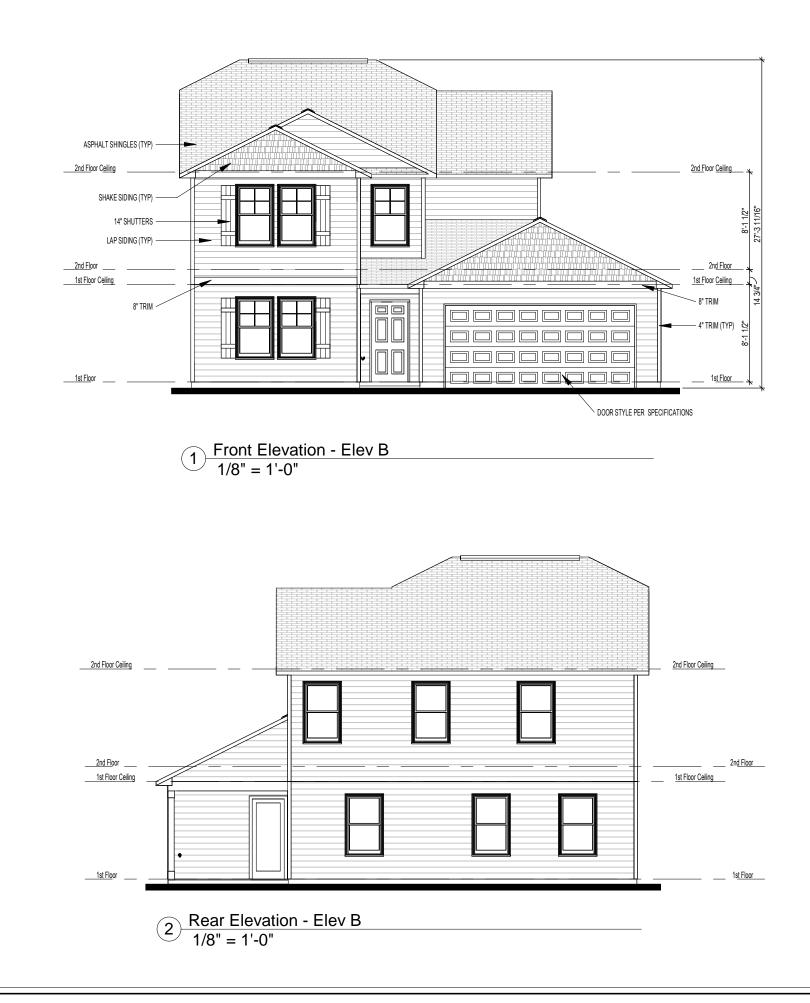

| ENTIRE PL<br>ALL CURRE<br>TIME OF C<br>DRAWING<br>UNDERSTO<br>APPLICABI | AN TO VERIFY<br>ENT APPLICAE<br>ONSTRUCTIO<br>S FOR CONST<br>DOD THAT CO | LIDER SHALL REVIEW<br>CONFORMANCE WITH<br>LE CODES IN EFFECT AT<br>NFORMANCE WITH ALL<br>HE RESPONSIBILITY OF<br>TRACTOR. |  |  |
|-------------------------------------------------------------------------|--------------------------------------------------------------------------|---------------------------------------------------------------------------------------------------------------------------|--|--|
|                                                                         | 2204 KH - Elevation B                                                    | Front & Rear Elevations                                                                                                   |  |  |
| Lot #:                                                                  |                                                                          |                                                                                                                           |  |  |
| :# dol                                                                  | Address:                                                                 | Community:                                                                                                                |  |  |
| Last Revision Date:<br>11-27-23                                         |                                                                          |                                                                                                                           |  |  |
| Sheet #:<br>ElevB-Pg1                                                   |                                                                          |                                                                                                                           |  |  |