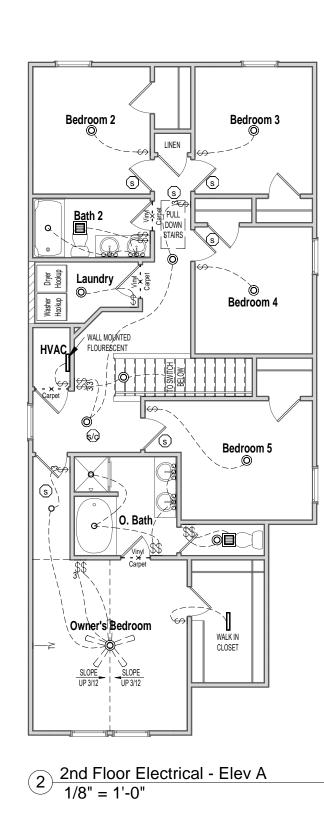

|          | ELECTRICAL LEGEND                                           |          |                      |             |                             |                                              |                         |
|----------|-------------------------------------------------------------|----------|----------------------|-------------|-----------------------------|----------------------------------------------|-------------------------|
|          |                                                             | WALL M   | OUNTED FIXTURES      |             |                             | CEILING MOUNTED FIXTURES                     |                         |
|          | OUTLET - 110V                                               |          | OUTLET - TV          | Φ           | WALL LIGHT                  | Garage Door<br>Opener Prewire<br>Garage Door | S SMOKE DETECTOR        |
|          | OUTLET - 110V<br>GROUND FAULT<br>INTERRUPTER                | PH<br>PH | OUTLET - PHONE       | <del></del> | 18" LIGHT BAR               | O FLUSH MOUNT                                | SIC SMOKE DETECTOR/CO2  |
| GFI (MP) | OUTLET - 110V<br>GROUND FAULT<br>INTERRUPTER<br>WATER PROOF | \$       | SWITCH - SINGLE POLE |             | COACH LIGHT -<br>FRONT DOOR | O SURFACE CAN LIGHT                          | BATHROOM<br>EXHAUST FAN |
|          | OUTLET - 220V                                               |          | SWITCH - 3 WAY       |             | COACH LIGHT -<br>REAR DOOR  |                                              | FLUSH MOUNT             |
|          | FLUORESCENT<br>1'X4' 2 LAMPS                                | \$       | SWITCH - 4 WAY       | ۲           | KEYLESS                     | W-FAN PREWIRE                                | W-FAN                   |

Outlets shown on the electrical layout are in addition to the outlets that shall be provided in accordance with International Residential Code Sections E3901.2 through E3901.11.

1) 1st Floor Electrical - Elev A 1/8" = 1'-0"