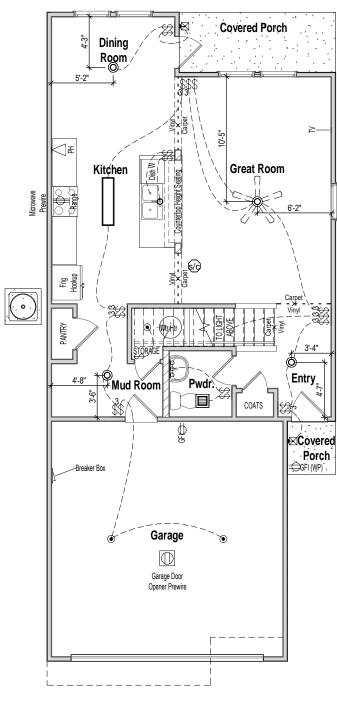

|          | ELECTRICAL LEGEND                                           |          |                      |             |                             |                                              |                         |
|----------|-------------------------------------------------------------|----------|----------------------|-------------|-----------------------------|----------------------------------------------|-------------------------|
|          |                                                             | WALL M   | OUNTED FIXTURES      |             |                             | CEILING MOUNTED FIXTURES                     |                         |
|          | OUTLET - 110V                                               |          | OUTLET - TV          | Φ           | WALL LIGHT                  | Garage Door<br>Opener Prewire<br>Garage Door | S SMOKE DETECTOR        |
|          | OUTLET - 110V<br>GROUND FAULT<br>INTERRUPTER                | PH<br>PH | OUTLET - PHONE       | <del></del> | 18" LIGHT BAR               | O FLUSH MOUNT                                | SIC SMOKE DETECTOR/CO2  |
| GFI (MP) | OUTLET - 110V<br>GROUND FAULT<br>INTERRUPTER<br>WATER PROOF | \$       | SWITCH - SINGLE POLE |             | COACH LIGHT -<br>FRONT DOOR | O SURFACE CAN LIGHT                          | BATHROOM<br>EXHAUST FAN |
|          | OUTLET - 220V                                               |          | SWITCH - 3 WAY       |             | COACH LIGHT -<br>REAR DOOR  |                                              | FLUSH MOUNT             |
|          | FLUORESCENT<br>1'X4' 2 LAMPS                                | \$       | SWITCH - 4 WAY       | ۲           | KEYLESS                     | W-FAN PREWIRE                                | W-FAN                   |

Outlets shown on the electrical layout are in addition to the outlets that shall be provided in accordance with International Residential Code Sections E3901.2 through E3901.11.

1) 1st Floor Electrical - Elev A 1/8" = 1'-0"