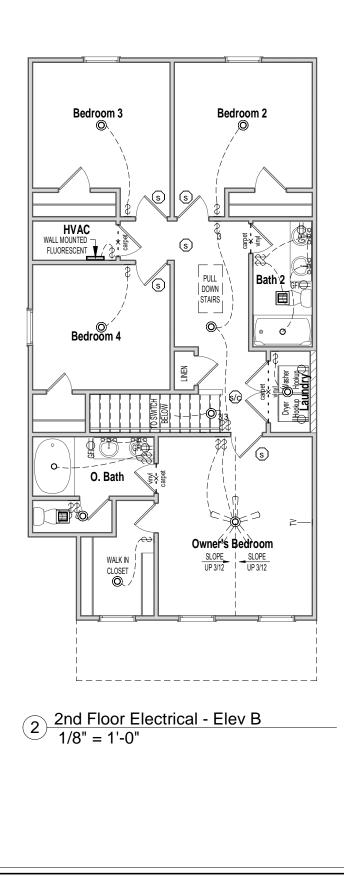

1 <u>1st Floor Electrical - Elev B</u> 1/8" = 1'-0"

|          | ELECTRICAL LEGEND                                           |        |                      |     |                             |                                              |                         |
|----------|-------------------------------------------------------------|--------|----------------------|-----|-----------------------------|----------------------------------------------|-------------------------|
|          |                                                             | WALL M | OUNTED FIXTURES      |     |                             | CEILING MOUNTED FIXTURES                     |                         |
|          | OUTLET - 110V                                               |        | OUTLET - TV          | Ģ   | WALL LIGHT                  | Garage Door<br>Opener Prewire<br>Garage Door | S SMOKE DETECTOR        |
|          | OUTLET - 110V<br>GROUND FAULT<br>INTERRUPTER                |        | OUTLET - PHONE       | 000 | 18" LIGHT BAR               | O FLUSH MOUNT                                | SIC SMOKE DETECTOR/CO2  |
| GFI (WP) | OUTLET - 110V<br>GROUND FAULT<br>INTERRUPTER<br>WATER PROOF | \$     | SWITCH - SINGLE POLE |     | COACH LIGHT -<br>FRONT DOOR | O SURFACE CAN LIGHT                          | BATHROOM<br>EXHAUST FAN |
|          | OUTLET - 220V                                               | \$     | SWITCH - 3 WAY       |     | COACH LIGHT -<br>REAR DOOR  |                                              | FLUSH MOUNT<br>W-FAN    |
|          | FLUORESCENT<br>1'X4' 2 LAMPS                                | \$     | SWITCH - 4 WAY       | ۲   | KEYLESS                     |                                              |                         |

Outlets shown on the electrical layout are in addition to the outlets that shall be provided in accordance with International Residential Code Sections E3901.2 through E3901.11.