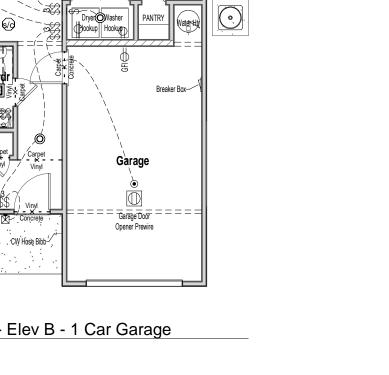

 $1 \frac{1 \text{ st Floor Electrical - Elev B - 1 Car Garage}}{1/8" = 1'-0"}$ 

|           | ELECTRICAL LEGEND                                           |    |                      |   |                             |                                              |                         |  |  |
|-----------|-------------------------------------------------------------|----|----------------------|---|-----------------------------|----------------------------------------------|-------------------------|--|--|
|           | WALL MOUNTED FIXTURES                                       |    |                      |   | CEILING MOUNTED FIXTURES    |                                              |                         |  |  |
|           | OUTLET - 110V                                               |    | OUTLET - TV          | Ð | WALL LIGHT                  | Garage Door<br>Opener Prewire<br>Garage Door | S SMOKE DETECTOR        |  |  |
| ☐<br>⊕GFI | OUTLET - 110V<br>GROUND FAULT<br>INTERRUPTER                |    | OUTLET - PHONE       |   | 18" LIGHT BAR               | O FLUSH MOUNT                                | SIC SMOKE DETECTOR/CO2  |  |  |
| GFI (WP)  | OUTLET - 110V<br>GROUND FAULT<br>INTERRUPTER<br>WATER PROOF | ÷  | SWITCH - SINGLE POLE |   | COACH LIGHT -<br>FRONT DOOR | O SURFACE CAN LIGHT                          | BATHROOM<br>EXHAUST FAN |  |  |
|           | OUTLET - 220V                                               |    | SWITCH - 3 WAY       |   | COACH LIGHT -<br>REAR DOOR  | FLUSH MOUNT<br>W-FAN PREWIRE                 | FLUSH MOUNT<br>W-FAN    |  |  |
|           | FLUORESCENT<br>1'X4' 2 LAMPS                                | \$ | SWITCH - 4 WAY       | ۲ | KEYLESS                     |                                              |                         |  |  |