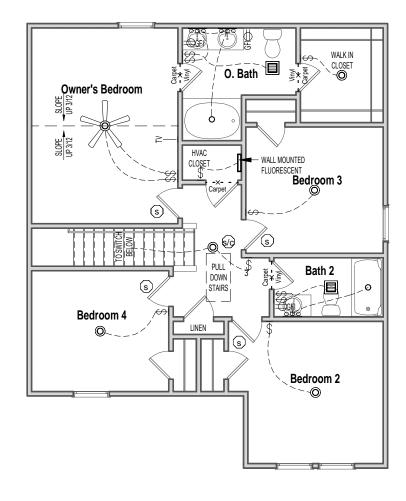

Outlets shown on the electrical layout are in addition to the outlets that shall be provided in accordance with International Residential Code Sections E3901.2 through E3901.11.

 $2 \frac{\text{2nd Floor Electrical - Elev B - 1 Car Garage}}{1/8" = 1'-0"}$ 