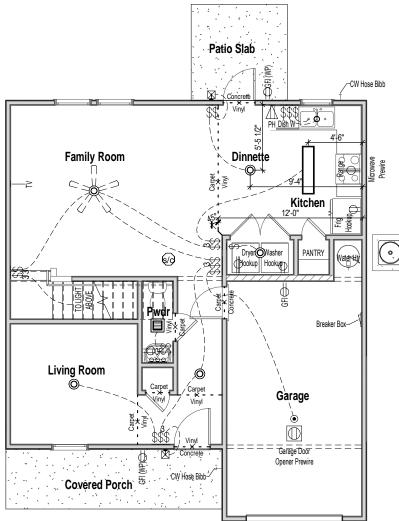

 $1 \frac{1 \text{ st Floor Electrical - Elev B - 1 Car Garage}}{1/8" = 1'-0"}$ 

|           | ELECTRICAL LEGEND                                           |    |                      |   |                             |                                              |                         |  |  |
|-----------|-------------------------------------------------------------|----|----------------------|---|-----------------------------|----------------------------------------------|-------------------------|--|--|
|           | WALL MOUNTED FIXTURES                                       |    |                      |   | CEILING MOUNTED FIXTURES    |                                              |                         |  |  |
|           | OUTLET - 110V                                               |    | OUTLET - TV          | Ð | WALL LIGHT                  | Garage Door<br>Opener Prewire<br>Garage Door | S SMOKE DETECTOR        |  |  |
| ☐<br>⊕GFI | OUTLET - 110V<br>GROUND FAULT<br>INTERRUPTER                |    | OUTLET - PHONE       |   | 18" LIGHT BAR               | O FLUSH MOUNT                                | SIC SMOKE DETECTOR/CO2  |  |  |
| GFI (WP)  | OUTLET - 110V<br>GROUND FAULT<br>INTERRUPTER<br>WATER PROOF | ÷  | SWITCH - SINGLE POLE |   | COACH LIGHT -<br>FRONT DOOR | O SURFACE CAN LIGHT                          | BATHROOM<br>EXHAUST FAN |  |  |
|           | OUTLET - 220V                                               |    | SWITCH - 3 WAY       |   | COACH LIGHT -<br>REAR DOOR  | FLUSH MOUNT<br>W-FAN PREWIRE                 | FLUSH MOUNT<br>W-FAN    |  |  |
|           | FLUORESCENT<br>1'X4' 2 LAMPS                                | \$ | SWITCH - 4 WAY       | ۲ | KEYLESS                     |                                              |                         |  |  |

Outlets shown on the electrical layout are in addition to the outlets that shall be provided in accordance with International Residential Code Sections E3901.2 through E3901.11.

 $2 \frac{\text{2nd Floor Electrical - Elev B - 1 Car Garage}}{1/8" = 1'-0"}$ 